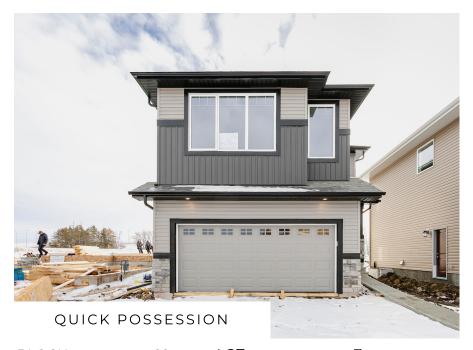

## Callie B at 411 30 Ave NW

Get Cash Back

BED BATH SQ FT HOME STYLE

4 3 2432 FRONT ATTACHED GARAGE HOME

**GARAGE TYPE** 

## **DOUBLE ATTACHED**

BLOCK: 22 LOT: 7

STAGE: 12 JOB: MPC-0-035245

**COMMUNITY** 

SHOWHOME ADDRESS Single Family Home with Front Attached Garage

523 - 37 Avenue NW

Single Family Home with Rear Detached Garage

## **Model Features**

- This Callie B model features stunning upgraded touches throughout that make it a standout home. It offers an open-concept main floor with a well thought out kitchen and convenient walk-through pantry to the mudroom, just off the double car garage.
- Upstairs you will find three bedrooms, a full bathroom, a bonus room at the front of the home, laundry room, and a large primary bedroom.