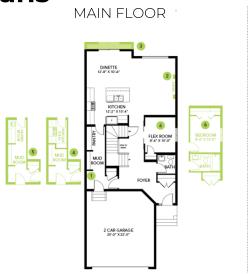

## **Model Features**

- This Callie B model features stunning upgraded touches throughout that make it a standout home. It offers an open-concept main floor with a well thought out kitchen and convenient walk-through pantry to the mudroom, just off the double car garage.
- Upstairs you will find three bedrooms, a full bathroom, a bonus room at the front of the home, laundry room, and a large primary bedroom.

- The primary bedroom includes a huge walk-in closet and a 5-piece upgraded ensuite with a soaker tub, tiled shower and dual vanities.
- This 2432 Sq Ft home is backing onto green space and is built on a 26' pocket traditional home site!
- A well designed kitchen with a complete appliance package that includes Stainless Steel kitchen appliances.
- The Laundry is a high efficiency front load washer and dryer in white.
- 9' ceilings on the main floor.
- 50" linear electric fireplace with custom detail in the great room.
- Built with a main floor bedroom and full bathroom, which features an upgraded tiled shower
- Spacious living room, dinette, and central kitchen.
- 41" soft close upper cabinets.
- Spindle railing on the stairs and upper hall to create an open feel from the main floor to the upper level.
- Large bonus room on the second floor.
- Energy efficient features include triple pane, Low-E, argon gas filled, Energy Star rated windows, heat recovery ventilator, and 96.5% efficient and direct vented furnace, 80gal hot water tank and Bedrock's "Hotbox" system.
- Quartz counters in the kitchen and all bathrooms.
- Luxury Vinyl Plank flooring throughout the main floor and all "wet" areas.
- Every Bedrock home comes complete with a modern Alexa smart home technology system (Smart Home Hub), Eco bee thermostat, Ring video doorbell & Weiser Halo Wi-Fi Smart keyless lock with touch screen.
- Advanced wear and stain protection carpet w/35oz. weight and 8 lbs. under pad.
- Painted basement floor and removable 5'x 2' dual slider windows.
- Basement windows are wide enough to drywall through for future basement development.
- All duct work is cleaned prior to moving in.

## Floor Plans