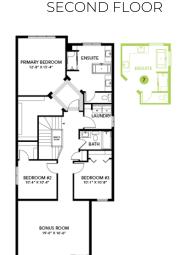

## **Model Features**

- This Callie B model features stunning upgraded touches throughout that make it a standout home. It offers an open-concept main floor with a well thought out kitchen and convenient walk-through pantry to the mudroom, just off the double car garage.
- Upstairs you will find three bedrooms, a full bathroom, a bonus room at the front of the home, laundry room, and a large primary bedroom.

- The primary bedroom includes a huge walk-in closet and a 5-piece upgraded ensuite with a soaker tub, tiled shower and dual vanities.
- This 2432 Sq Ft home is backing onto green space and is built on a 26' pocket traditional home site!
- A well designed kitchen with a complete appliance package that includes Stainless Steel kitchen appliances.
- The Laundry is a high efficiency front load washer and dryer in white.
- 9' ceilings on the main floor.
- 50" linear electric fireplace with custom detail in the great room.
- Built with a main floor bedroom and full bathroom, which features an upgraded tiled shower
- Spacious living room, dinette, and central kitchen.
- 41" soft close upper cabinets.
- Spindle railing on the stairs and upper hall to create an open feel from the main floor to the upper level.
- Large bonus room on the second floor.
- Energy efficient features include triple pane, Low-E, argon gas filled, Energy Star rated windows, heat recovery ventilator, and 96.5% efficient and direct vented furnace, 80gal hot water tank and Bedrock's "Hotbox" system.
- Quartz counters in the kitchen and all bathrooms.
- Luxury Vinyl Plank flooring throughout the main floor and all "wet" areas.
- Every Bedrock home comes complete with a modern Alexa smart home technology system (Smart Home Hub), Eco bee thermostat, Ring video doorbell & Weiser Halo Wi-Fi Smart keyless lock with touch screen.
- Advanced wear and stain protection carpet w/35oz. weight and 8 lbs. under pad.
- Painted basement floor and removable 5'x 2' dual slider windows.
- Basement windows are wide enough to drywall through for future basement development.
- All duct work is cleaned prior to moving in.

## Floor Plans