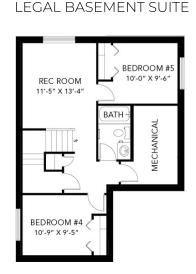

ture development.
- Upgraded 1.25" guartz in the kitchen, main floor bathroom and upstairs bathrooms.
- Attractive high quality luxury vinyl plank flooring on the main floor and wet areas. This easy to maintain flooring is waterproof, scratch proof and stain resistant.
- 21' x 22' garage with floor drain and sump pail.
- 9' foundation walls.
- Pot lights with 5000k LED bulbs throughout the home.
- Railing with metal spindles on the main floor.
- Upgraded 4-piece ensuite with dual sinks and shower with full wall tile and sliding glass doors.
- Convenient second floor laundry with ample storage and linen closet.
- Triple pane low E argon gas filled windows contribute to increased efficiency and outside noise reduction.
- Clutter free kitchen with 41' upper cabinets.

## **Floor Plans**