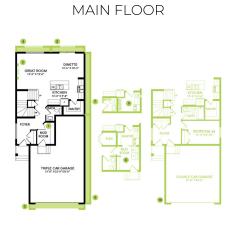

r future development.
- Upgraded 1.25" guartz in the kitchen, main floor bathroom and upstairs bathrooms.
- Attractive high quality luxury vinyl plank flooring on the main floor and wet areas. This easy to maintain flooring is waterproof, scratch proof and stain resistant.
- 21' x 22' garage with floor drain and sump pail.
- 9' foundation walls.
- Pot lights with 5000k LED bulbs throughout the home.
- Railing with metal spindles on the main floor.
- Upgraded 4-piece ensuite with dual sinks and shower with full wall tile and sliding glass doors.
- Convenient second floor laundry with ample storage and linen closet.
- Triple pane low E argon gas filled windows contribute to increased efficiency and outside noise reduction.
- Clutter free kitchen with 41' upper cabinets.

## **Floor Plans**