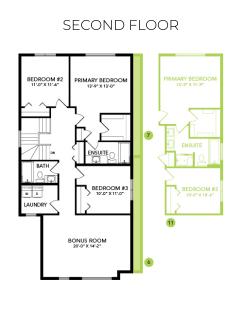

future development.
- Upgraded 1.25" guartz in the kitchen, main floor bathroom and upstairs bathrooms.
- Attractive high quality luxury vinyl plank flooring on the main floor and wet areas. This easy to maintain flooring is waterproof, scratch proof and stain resistant.
- 21' x 22' garage with floor drain and sump pail.
- 9' foundation walls.
- Pot lights with 5000k LED bulbs throughout the home.
- Railing with metal spindles on the main floor.
- Upgraded 4-piece ensuite with dual sinks and shower with full wall tile and sliding glass doors.
- Convenient second floor laundry with ample storage and linen closet.
- Triple pane low E argon gas filled windows contribute to increased efficiency and outside noise reduction.
- Clutter free kitchen with 41' upper cabinets.

## **Floor Plans**