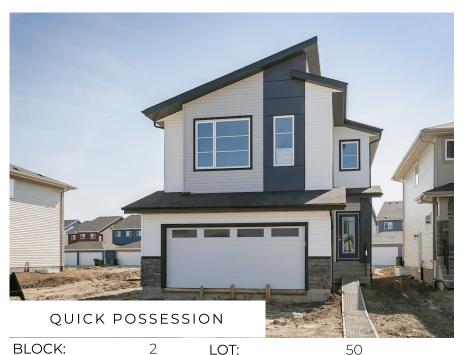

## Seville K at 3523 6 Street NW

BED BATH SQ FT HOME STYLE GARAGE TYPE

3 2.5 1983 FRONT ATTACHED GARAGE HOME TRIPLE ATTACHED

JOB:

STAGE:

ADDRESS

SHOWHOME

COMMUNITY