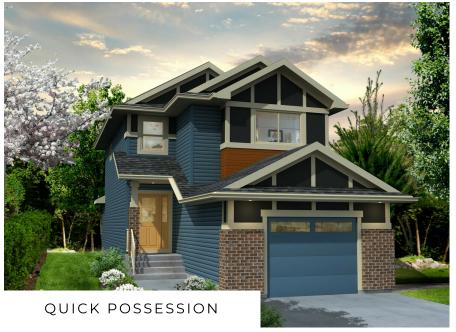

## **Greyson B at 38 Linden Place**

BED BATH SQ FT HOME STYLE

3 2.5 1519 FRONT ATTACHED GARAGE HOME

**GARAGE TYPE** 

SINGLE ATTACHED

BLOCK: 11

STAGE: 1C

LOT: 8

## **Model Features**

- Located in the beautiful growing community of Liberty Landing.
- Scenic walking trails, green spaces and a playground create a perfect environment for any family.
- Close to grocery stores, shopping centres, farmers markets and so much more, including quick access to QE 2.
- While living in Liberty landing, your yearly property taxes are much lower than comparable communities. Over your 25-year mortgage, your potential savings could near \$32,750 by choosing a home in this amenity-focused community!
- Every Bedrock Home comes complete with a modern smart home technology system.
- This Greyson B model has an open concept floorplan with plenty of space. Bring in groceries with ease as you walk through the mudroom and pantry to the kitchen from the single car garage.
- Direct access to laundry room on the main floor.
- Mohawk True Harmony luxurious carpet.
- Impressive Strength and luxury Quartz counter tops throughout with a waterfall edge completing the island.
- 50" LED Fireplace for those warms and cozy nights.
- Beautiful tiled shower, and a soaker tub to complete the spa feel.
- Luxury Vinyl Plank flooring throughout the main floor as well as all "wet" areas.