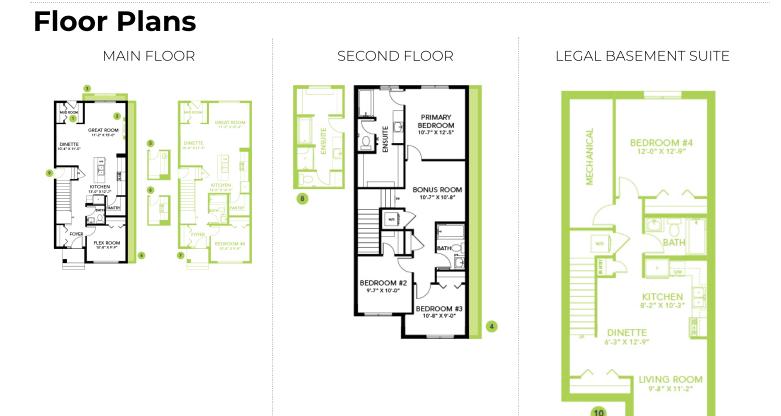

- The Athena is a beautiful, open concept laned home with a front foyer and rear mudroom with lots of storage and comfort, no matter how you enter the home.
- This home comes complete with a 6-piece appliance package as well as a smart home technology system that includes: Smart thermostat, video doorbell & Wi-Fi Smart keyless lock with touch screen and a Smart Home Hub.
- A flex room with large windows on the main floor makes a great spot for an office.
- L- shaped kitchen with a central island, pots and pans drawer, quarts counter tops, an undermounted sink as well as ceiling high cabinets.
- Large corner pantry with a pin reed glass door.
- This home has a side entrance added on for a future basement suit option. It also has an upgraded ceiling height of 9' in the basement.
- 2 picture windows and a sliding picture window have been added for extra light in this beautiful corner lot property.
- Good sized primary bedroom with a bright window at the back of the house. Spacious 4-piece ensuite with an obscured glass window, 5' shower with sliding glass door and duel undermounted sinks that lead into a large walk-in closet.
- The central bonus room between primary suite and secondary bedrooms gives added privacy.
- Secondary bedrooms are located at the front of the home with a walk-in closet in one of the rooms.
- Second floor laundry improving the functionality of any busy family home.