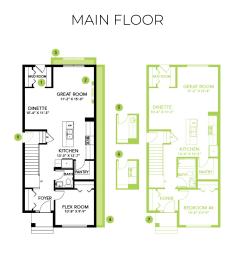

- The Athena is a beautiful, open concept laned home with a front foyer and rear mudroom with lots of storage and comfort, no matter how you enter the home. This home comes complete with a 6-piece appliance package as well as a smart home technology system that includes: Smart thermostat, video doorbell & Wi-Fi Smart keyless lock with touch screen and a Smart Home Hub.
- A flex room with large windows on the main floor makes a great spot for an office.
- L- shaped kitchen with a central island, pots and pans drawer, quarts counter tops, an undermounted sink, ceiling high cabinets, staggered tile backsplash and a large corner walk in pantry. Good sized primary bedroom with a bright window at the back of the house.
- Spacious 4-piece ensuite with an obscured glass window, 5' shower with sliding glass door and duel undermounted sinks that lead into a large walk-in closet.
- The central bonus room between primary suite and secondary bedrooms gives added privacy.
- Secondary bedrooms are located at the front of the home with a walk-in closet in one of the rooms.
- Second floor laundry improving the functionality of any busy family home.

## Floor Plans