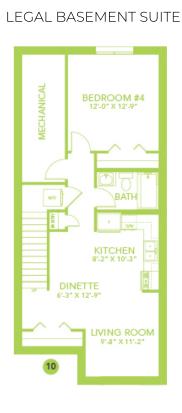

- A flex room with large windows on the main floor makes a great spot for an office.
- L- shaped kitchen with a central island, pots and pans drawer, quarts counter tops, an undermounted sink, ceiling high cabinets, staggered tile backsplash and a large corner walk in pantry. Good sized primary bedroom with a bright window at the back of the house.
- Spacious 4-piece ensuite with an obscured glass window, 5' shower with sliding glass door and duel undermounted sinks that lead into a large walk-in closet.
- The central bonus room between primary suite and secondary bedrooms gives added privacy.
- Secondary bedrooms are located at the front of the home with a walk-in closet in one of the rooms.
- Second floor laundry improving the functionality of any busy family home.

## Floor Plans