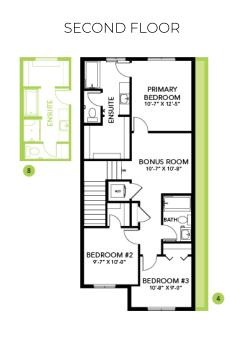

- The Athena is a beautiful, open concept laned home with a front foyer and rear mudroom with lots of storage and comfort, no matter how you enter the home. This home comes complete with a 6-piece appliance package as well as a smart home technology system that includes: Smart thermostat, video doorbell & Wi-Fi Smart keyless lock with touch screen and a Smart Home Hub.
- A flex room with large windows on the main floor makes a great spot for an office.
- L- shaped kitchen with a central island, pots and pans drawer, quarts counter tops, an undermounted sink, ceiling high cabinets, staggered tile backsplash and a large corner walk in pantry. Good sized primary bedroom with a bright window at the back of the house.
- Spacious 4-piece ensuite with an obscured glass window, 5' shower with sliding glass door and duel undermounted sinks that lead into a large walk-in closet.
- The central bonus room between primary suite and secondary bedrooms gives added privacy.
- Secondary bedrooms are located at the front of the home with a walk-in closet in one of the rooms.
- Second floor laundry improving the functionality of any busy family home.

## Floor Plans