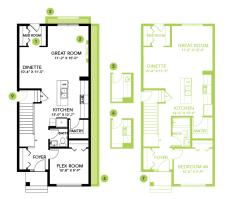

- The Athena is a beautiful, open concept laned home with a front foyer and rear mudroom with a bench, hooks, and lots of added storage.
- This home comes complete with a 6-piece appliance package as well as a smart home technology system that includes: Smart thermostat, video doorbell & Wi-Fi Smart keyless lock with touch screen and a Smart Home Hub.
- A flex room with large windows on the main floor makes a great spot for an office.
- L- shaped kitchen with a central island, pots and pans drawer, quarts counter tops, an undermounted sink, ceiling high cabinets and a staggered tile backsplash.
- Large corner pantry with a frosted French door.
- An elegant electric fireplace in the great room.
- Good sized primary bedroom with a bright window at the back of the house. Spacious 4-piece ensuite with an obscured glass window, a 5' shower with sliding glass door and duel undermounted sinks that lead into a large walk-in closet.
- The central bonus room between primary suite and secondary bedrooms gives added privacy.
- Secondary bedrooms are located at the front of the home with a walk-in closet in one of the rooms.
- Second floor laundry improving the functionality of any busy family home.

## **Floor Plans**

MAIN FLOOR