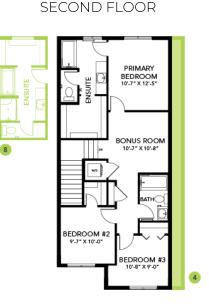

- The Athena is a beautiful, open concept laned home with a front foyer and rear mudroom with a bench, hooks, and lots of added storage.
- This home comes complete with a 6-piece appliance package as well as a smart home technology system that includes: Smart thermostat, video doorbell & Wi-Fi Smart keyless lock with touch screen and a Smart Home Hub.
- A flex room with large windows on the main floor makes a great spot for an office.
- L- shaped kitchen with a central island, pots and pans drawer, quarts counter tops, an undermounted sink, ceiling high cabinets and a staggered tile backsplash.
- Large corner pantry with a frosted French door.
- An elegant electric fireplace in the great room.
- Good sized primary bedroom with a bright window at the back of the house. Spacious 4-piece ensuite with an obscured glass window, a 5' shower with sliding glass door and duel undermounted sinks that lead into a large walk-in closet.
- The central bonus room between primary suite and secondary bedrooms gives added privacy.
- Secondary bedrooms are located at the front of the home with a walk-in closet in one of the rooms.
- Second floor laundry improving the functionality of any busy family home.