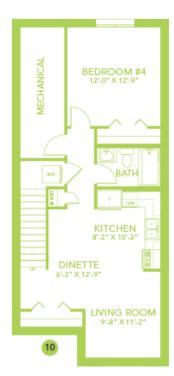

ntral island, pots and pans drawer, quarts counter tops, an undermounted sink, ceiling high cabinets and a staggered tile backsplash.
- Large corner pantry with a frosted French door.
- An elegant electric fireplace in the great room.
- Good sized primary bedroom with a bright window at the back of the house. Spacious 4-piece ensuite with an obscured glass window, a 5' shower with sliding glass door and duel undermounted sinks that lead into a large walk-in closet.
- The central bonus room between primary suite and secondary bedrooms gives added privacy.
- Secondary bedrooms are located at the front of the home with a walk-in closet in one of the rooms.
- Second floor laundry improving the functionality of any busy family home.

## **Floor Plans**

MAIN FLOOR





## LEGAL BASEMENT SUITE