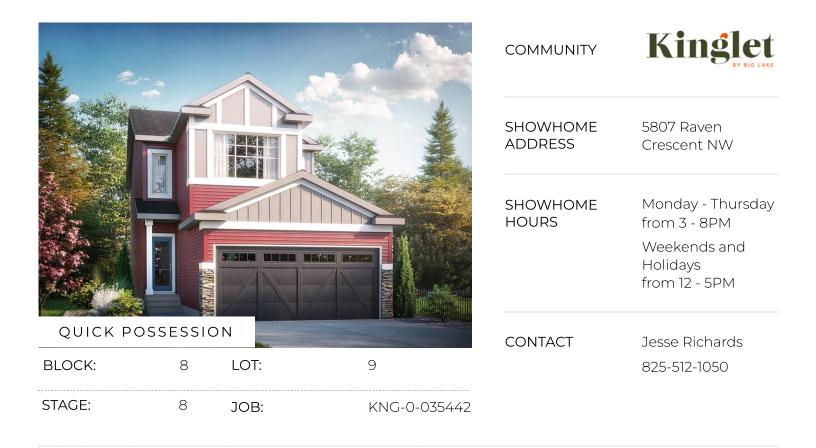

## Ruby H at 679 Kinglet Blvd NW

| BED | BATH | SQ FT | HOME STYLE                 | GARAGE TYPE     |
|-----|------|-------|----------------------------|-----------------|
| 3   | 2.5  | 2122  | FRONT ATTACHED GARAGE HOME | DOUBLE ATTACHED |