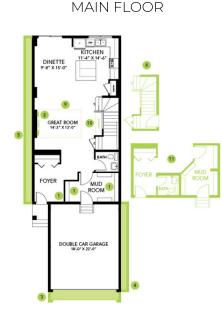

## **Model Features**

- This stunning home features 3 bedrooms, 2.5 bathrooms and the bonus room upstairs
- Open floorplan in great room, dining, and kitchen. Features elegant quartz countertops throughout the home.
- White cabinets throughout (Kitchen Craft Soho Satin White), finished to the ceiling in the kitchen, with modern black hardware.

- Floor to ceiling linear electric fireplace gives the great room an impressive focal point.
- Open spindle railing from the main to the second floor
- Enjoy your primary suite retreat with this upgraded 4 piece complete with dual sinks and tiled shower Durable and stylish luxury vinyl plank flooring on the main floor, bathrooms and laundry room. Advanced wear and stain protection carpet with 35 oz. weight and 8 lbs. under pad
- Splatter texture Ceilings throughout the house
- Has a side entrance for a future legal suite with 9' ceilings in the basement.
- Smart Home What does it do? Almost everything! Ask it to control the Ecobee Thermostat, Lock the door using a smart lock and more!
- Triple pane low E argon filled energy star rated windows, contributing to cost and energy efficiency.
- HRV provides a continuous air flow throughout the entire home to not only exhaust stale, humid air and odors from home but also reduce condensation, mold, mildew, etc.
- 6-piece stainless steel Samsung appliances with high efficiency front load washer/dryer