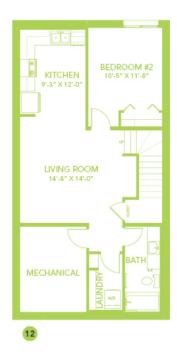

the main floor, bathrooms and laundry room. Advanced wear and stain protection carpet with 35 oz. weight and 8 lbs. under pad
- Splatter texture Ceilings throughout the house
- Has a side entrance for a future legal suite with 9' ceilings in the basement.
- Smart Home What does it do? Almost everything! Ask it to control the Ecobee Thermostat, Lock the door using a smart lock and more!
- Triple pane low E argon filled energy star rated windows, contributing to cost and energy efficiency.
- HRV provides a continuous air flow throughout the entire home to not only exhaust stale, humid air and odors from home but also reduce condensation, mold, mildew, etc.
- 6-piece stainless steel Samsung appliances with high efficiency front load washer/dryer





SECOND FLOOR



## LEGAL BASEMENT SUITE