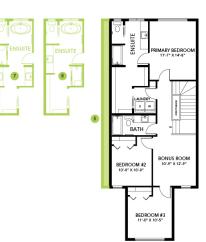

- Floor to ceiling linear electric fireplace gives the great room an impressive focal point.
- Open spindle railing from the main to the second floor
- Enjoy your primary suite retreat with this upgraded 4 piece complete with dual sinks and tiled shower Durable and stylish luxury vinyl plank flooring on the main floor, bathrooms and laundry room. Advanced wear and stain protection carpet with 35 oz. weight and 8 lbs. under pad
- Splatter texture Ceilings throughout the house
- Has a side entrance for a future legal suite with 9' ceilings in the basement.
- Smart Home What does it do? Almost everything! Ask it to control the Ecobee Thermostat, Lock the door using a smart lock and more!
- Triple pane low E argon filled energy star rated windows, contributing to cost and energy efficiency.
- HRV provides a continuous air flow throughout the entire home to not only exhaust stale, humid air and odors from home but also reduce condensation, mold, mildew, etc.
- 6-piece stainless steel Samsung appliances with high efficiency front load washer/dryer

SECOND FLOOR