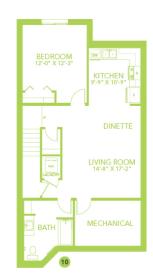

| STAGE: | 8       | JOB: | KNG-0-035441 |                     |                                           |

### **Model Features**

The Elena model features a spacious main floor with a large foyer, a convenient mud room and walk-in closet just off your double car garage. The open concept kitchen includes a walk-through pantry and large central island that opens up to the dining room and great room. On the second floor you will find two bedrooms, a bonus room at the top of the stairs and the primary bedroom including a walk-in closet and ensuite.

- An abundance of kitchen counter space
- Walk-through kitchen pantry
- Convenient second floor laundry
- Optional: 4-piece ensuite
- Optional: Legal income basement suite

## **Floor Plans**



#### SECOND FLOOR



#### LEGAL BASEMENT SUITE