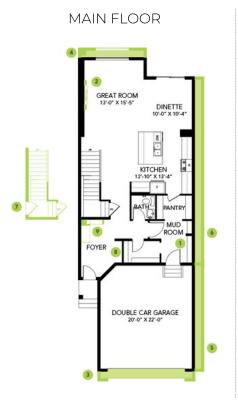

### **Model Features**

The Elena model features a spacious main floor with a large foyer, a convenient mud room and walk-in closet just off your double car garage. The open concept kitchen includes a walk-through pantry and large central island that opens up to the dining room and great room. On the second floor you will find two bedrooms, a bonus room at the top of the stairs and the primary bedroom including a walk-in closet and ensuite.

## **Floor Plans**