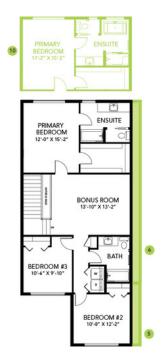

### **Model Features**

The Elena model features a spacious main floor with a large foyer, a convenient mud room and walk-in closet just off your double car garage. The open concept kitchen includes a walk-through pantry and large central island that opens up to the dining room and great room. On the second floor you will find two bedrooms, a bonus room at the top of the stairs and the primary bedroom including a walk-in closet and ensuite.

#### SECOND FLOOR