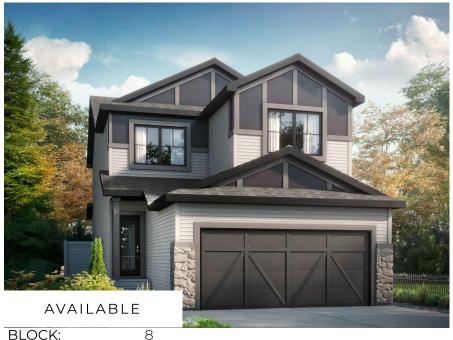

## Elena H at 657 Kinglet Blvd NW

BED BATH SQ FT

HOME STYLE

3 2.5

2088

FRONT ATTACHED GARAGE HOME

GARAGE TYPE

DOUBLE ATTACHED

## **Model Features**

• This stunning single-family home features 2088 sq. ft., 3 Bedrooms, 2.5 bathrooms, and is located on a corner lot.

- Features a spacious second floor bonus room, convenient walk-through pantry, and more!
- Side Entrance included for a potential future Legal Suite, with the basement ceiling height upgraded to 9' for a more spacious feel.
- Bedrock Homes are smart! Enjoy controlling your thermostat, video doorbell, front door lock and much more with our Included Smart Home System free of charge to you!
- 5-Piece Ensuite bathroom with dual sinks and soaker tub.
- The walk-through pantry offers tons of storage space and is complete with a sleek frosted pantry door.
- Enjoy sitting back in your great room that boasts a linear electric fireplace use the handy remote to change the flame colours to fit the mood.
- Enjoy the open airy concept with railings on both the main level and continued upstairs on the second floor.
- HRV provides a continuous air flow throughout the entire home to not only exhaust stale, humid air and odors from home but also reduce condensation, mold, mildew, etc.
- Included Samsung Stainless Steel appliance package.
- Featuring a secondary basement window plus added staircase and foyer windows!