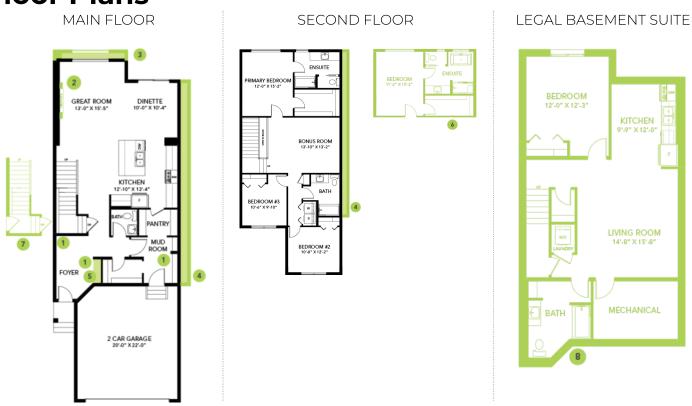

## Floor Plans

## **Model Features**

• This stunning single-family home features 2088 sq. ft., 3 Bedrooms, 2.5 bathrooms, and is located on a corner lot.

- Features a spacious second floor bonus room, convenient walk-through pantry, and more!
- Side Entrance included for a potential future Legal Suite, with the basement ceiling height upgraded to 9' for a more spacious feel.
- Bedrock Homes are smart! Enjoy controlling your thermostat, video doorbell, front door lock and much more with our Included Smart Home System free of charge to you!
- 5-Piece Ensuite bathroom with dual sinks and soaker tub.
- The walk-through pantry offers tons of storage space and is complete with a sleek frosted pantry door.
- Enjoy sitting back in your great room that boasts a linear electric fireplace use the handy remote to change the flame colours to fit the mood.
- Enjoy the open airy concept with railings on both the main level and continued upstairs on the second floor.
- HRV provides a continuous air flow throughout the entire home to not only exhaust stale, humid air and odors from home but also reduce condensation, mold, mildew, etc.
- Included Samsung Stainless Steel appliance package.
- Featuring a secondary basement window plus added staircase and foyer windows!