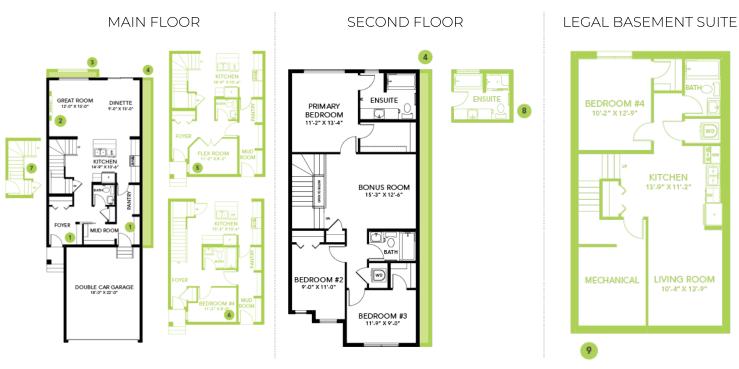

3 - 8PM

> Weekends and Holidays from 12 - 5PM

CONTACT Ryan James 825-512-1050

**B233**11.

STAGE: 8

LOT: 19

JOB: KNG-0-035739

## **Model Features**

- Main floor bedroom and full bathroom included for your short/long term visitors' convenience.
- 5-Piece ensuite bathroom with dual sinks and soaker tub.
- Upgraded spindle railing on the main floor and second floor offers optimal lighting and a spacious feel throughout.
- Electric fire and ice linear fireplace in the great room with timer & colour control.
- Upgraded quartz countertops throughout.
- Bedrock Homes are smart! Enjoy controlling your thermostat, video doorbell, front door lock and much more with our Included Smart Home System free of charge to you!
- Included Samsung Stainless Steel appliance package.

## **Floor Plans**