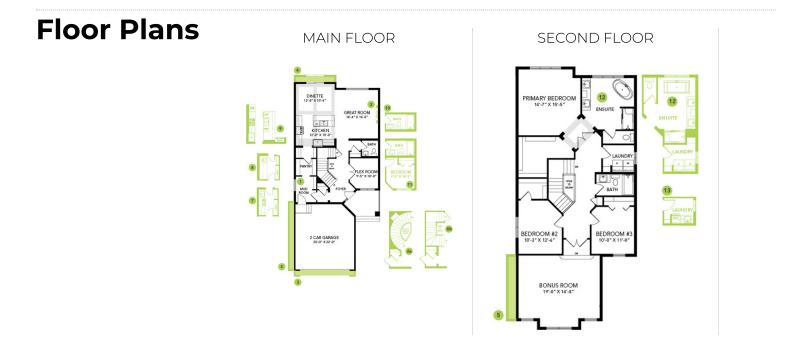

## Catalina H at 680 Kinglet Blvd NW

| BED | BATH | SQ FT | HOME STYLE                 | GARAGE TYPE     |
|-----|------|-------|----------------------------|-----------------|
| 3   | 2.5+ | 2504  | FRONT ATTACHED GARAGE HOME | DOUBLE ATTACHED |

## **Model Features**

- This stunning home features 3 bedrooms, 2.5 bathrooms, main floor flex room and the bonus room upstairs
- Open floorplan in great room, dining and kitchen. Features elegant quartz countertops throughout the home.
- White cabinets throughout (Kitchen Craft Preston Satin White), finished to the ceiling in the kitchen, with modern black hardware.
- This already gorgeous kitchen comes with a chimney hood fan and melamine shelving in the pantry.
- Floor to ceiling linear electric fireplace gives the great room an impressive focal point.
- Enjoy your primary suite retreat with this upgraded 5 piece complete with a stand-alone soaker tub and tiled shower.
- Durable and stylish luxury vinyl plank flooring on the main floor, bathrooms and laundry room. Advanced wear and stain protection carpet with 35 oz. weight and 8 lbs. under pad
- Open spindle railing from the main to the second floor
- Splatter texture Ceilings throughout the house
- Your huge walk-in closet comes with melamine shelves.
- Triple pane low E argon filled energy star rated windows, contributing to cost and energy efficiency.
- HRV provides a continuous air flow throughout the entire home to not only exhaust stale, humid air and odors from home but also reduce condensation, mold, mildew, etc.
- 6-piece stainless steel Samsung appliances with high efficiency front load washer/dryer
- Smart Home What does it do? Everything! Ask it to control the Ecobee Thermostat, Lock the door using a smart lock and more!