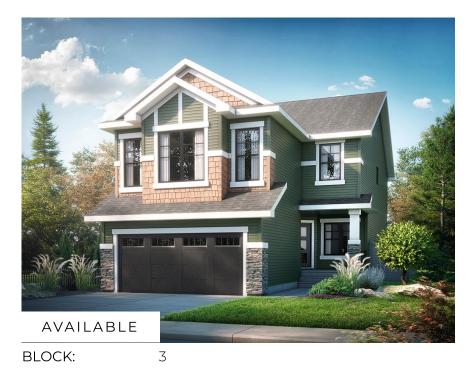

## Catalina H at 680 Kinglet Blvd NW

| BED | BATH | SQ FT | HOME STYLE                 | GARAGE TYPE     |
|-----|------|-------|----------------------------|-----------------|
| 3   | 2.5+ | 2504  | FRONT ATTACHED GARAGE HOME | DOUBLE ATTACHED |

| STAGE: | 8            |
|--------|--------------|
| LOT:   | 111          |
| JOB:   | KNG-0-035438 |