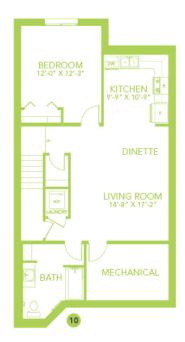

main floor, bathrooms, and laundry room. Advanced wear and stain protection carpet with 35 oz. weight and 8 lbs. under pad
- Splatter texture Ceilings throughout the house
- Has a side entrance for a future legal suite with 9' ceilings in the basement.
- Smart Home What does it do? Almost everything! Ask it to control the Ecobee Thermostat, Lock the door using a smart lock and more!
- Triple pane low E argon filled energy star rated windows, contributing to cost and energy efficiency.
- HRV provides a continuous air flow throughout the entire home to not only exhaust stale, humid air and odors from home but also reduce condensation, mold, mildew, etc.
- 6-piece stainless steel Samsung appliances with high efficiency front load washer/dryer

## **Floor Plans**





## LEGAL BASEMENT SUITE