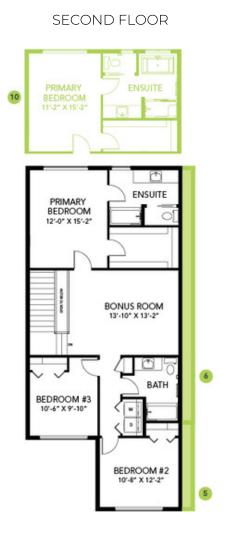

inyl plank flooring on the main floor, bathrooms, and laundry room. Advanced wear and stain protection carpet with 35 oz. weight and 8 lbs. under pad
- Splatter texture Ceilings throughout the house
- Has a side entrance for a future legal suite with 9' ceilings in the basement.
- Smart Home What does it do? Almost everything! Ask it to control the Ecobee Thermostat, Lock the door using a smart lock and more!
- Triple pane low E argon filled energy star rated windows, contributing to cost and energy efficiency.
- HRV provides a continuous air flow throughout the entire home to not only exhaust stale, humid air and odors from home but also reduce condensation, mold, mildew, etc.
- 6-piece stainless steel Samsung appliances with high efficiency front load washer/dryer

## **Floor Plans**





## LEGAL BASEMENT SUITE