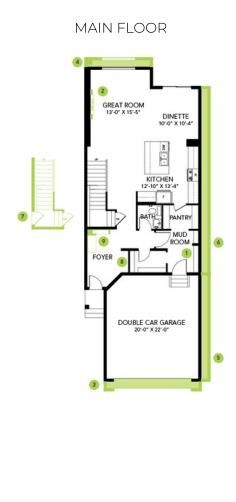

vinyl plank flooring on the main floor, bathrooms, and laundry room. Advanced wear and stain protection carpet with 35 oz. weight and 8 lbs. under pad
- Splatter texture Ceilings throughout the house
- Has a side entrance for a future legal suite with 9' ceilings in the basement.
- Smart Home What does it do? Almost everything! Ask it to control the Ecobee Thermostat, Lock the door using a smart lock and more!
- Triple pane low E argon filled energy star rated windows, contributing to cost and energy efficiency.
- HRV provides a continuous air flow throughout the entire home to not only exhaust stale, humid air and odors from home but also reduce condensation, mold, mildew, etc.
- 6-piece stainless steel Samsung appliances with high efficiency front load washer/dryer

## **Floor Plans**





## LEGAL BASEMENT SUITE