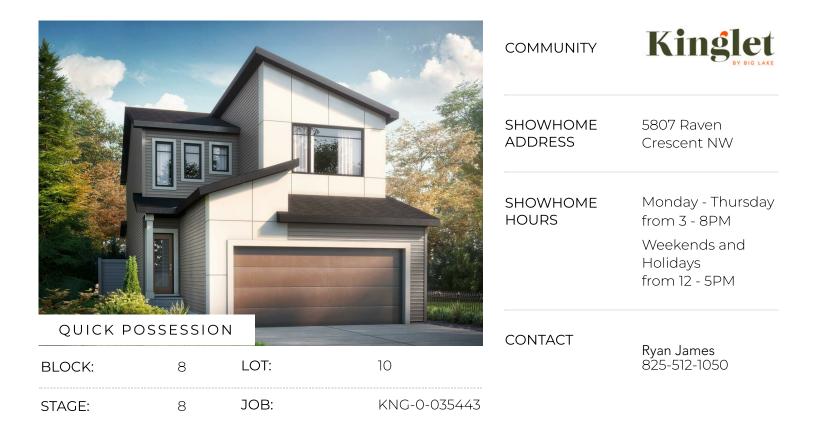

## Elena K at 677 Kinglet Blvd NW

| BED | BATH | SQ FT | HOME STYLE                 | GARAGE TYPE     |
|-----|------|-------|----------------------------|-----------------|
| 3   | 2.5  | 2060  | FRONT ATTACHED GARAGE HOME | DOUBLE ATTACHED |