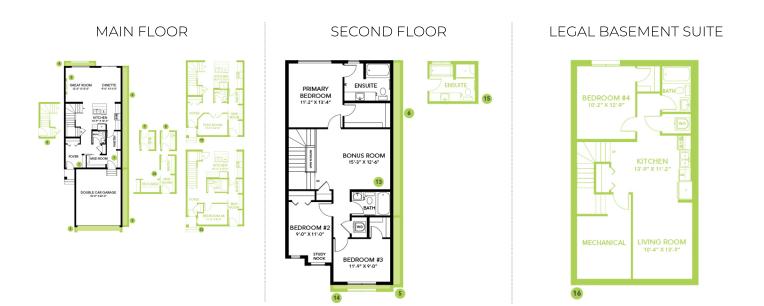

## Floor Plans

## **Model Features**

- Pie-Shaped lot; Steps from Park and running trails.
- Side Entry
- Den/Office on the main floor; 3 Bedrooms, 2.5 bathrooms and central bonus room upstairs
- 18 x 20 Attached Double car Garage

- Walkthrough Pantry and Mudroom
- 9' Ceilings on Main Floor
- 6 pc Samsung Stainless Steel Appliances with white high efficiency front load washer/dryer
- Upgraded Kitchen Backsplash
- Upgraded shower with tilled walls and 10 Mil Glass Barn Door; dual sinks.
- 9 'foundation walls
- Upgraded Siding to a Premium Color
- Electric Fireplace in great room Paint Grade Railing with Straight Metal Spindles Luxury Vinyl plank throughout
- Quartz throughout
- Smart Home Package
- Upstairs laundry
- Upgraded Overhead Garage Door
- 41" Kitchen Upper Cabinets
- LED pot lights throughout
- Triple pane, Low-E argon filled Energy Star rated windows.
- Heat recovery ventilator