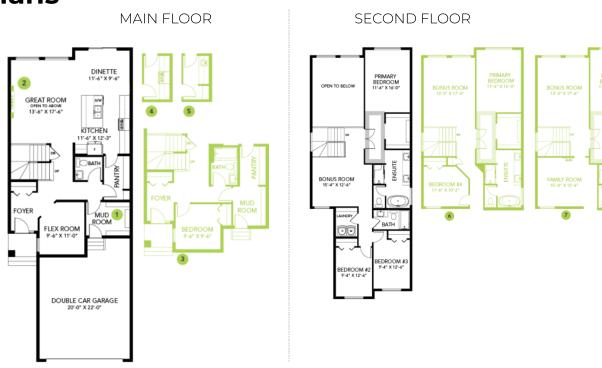

## Floor Plans

## **Model Features**

- Steps from parks and running trails
- Walkthrough pantry and mudroom
- Main floor flex room

- 3 Bedrooms, 2.5 bathrooms, and bonus room upstairs
- 20 x 22 Attached double car garage
- 41" Kitchen upper cabinets
- 9' Ceilings on the main floor
- 6 pc Samsung Stainless Steel Appliances with white high efficiency front load washer/dryer
- Upgraded kitchen backsplash
- 5 piece ensuite with dual vanities
- LED pot lights throughout
- Upgraded siding to a premium colour
- Electric fireplace in great room
- Paint Grade Railing with straight metal spindles
- Luxury vinyl plank throughout
- Quartz throughout
- Smart Home package
- Upstairs laundry
- Open to below great room
- Triple pane, Low-E argon filled Energy Star rated windows
- Heat recovery ventilator
- Upgraded overhead garage door
- Over \$19K in included designer options