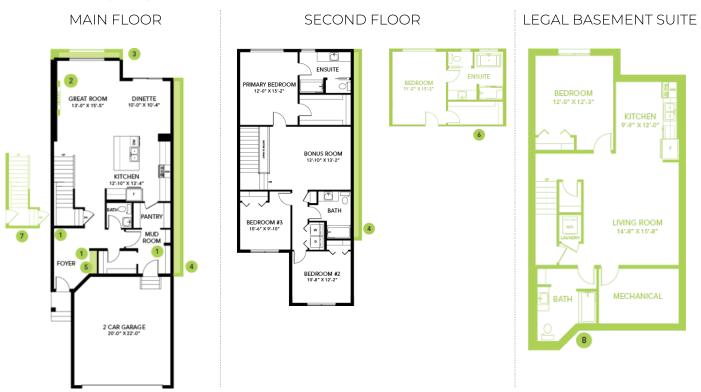

ils
- Open concept on the main floor with 3 Bedrooms, 2.5 bathrooms, and a large central bonus room upstairs

- 41" Kitchen Upper Cabinets
- 20 x 22 Attached Double Car Garage
- 9' Ceilings on main floor
- 6-piece Samsung Stainless Steel Appliances with white high efficiency front load washer/dryer
- Upgraded kitchen backsplash
- Large central island
- Upgraded Siding to a premium colour
- Electric fireplace in great room
- 4-Piece Ensuite Layout with dual sinks in ensuite
- Paint Grade Railing with straight metal spindles
- Luxury vinyl plank throughout
- Quartz throughout
- Smart Home Package
- Upstairs laundry
- Heat recovery ventilator
- LED pot lights throughout
- Triple pane, Low-E argon filled Energy Star rated windows
- Over \$22K in included designer options.

## **Floor Plans**