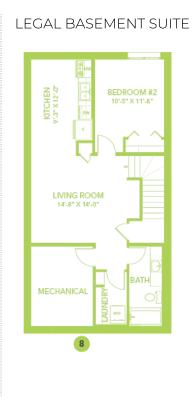

to laundry room from the primary bedroom
- 3 Bedrooms, 2.5 bathrooms and bonus room upstairs

- 18 x 22 Attached double car garage
- Corner kitchen with large square island
- 9' Ceilings on Main and 9' Foundation walls
- 6-piece Samsung Stainless Steel Appliances with white high efficiency front load washer/dryer
- Upgraded Kitchen Backsplash
- Dual sinks in ensuite
- Side entry
- Upgraded siding to a premium colour
- Electric fireplace in the great room
- Paint Grade Railing with straight metal spindles
- Luxury vinyl plank throughout
- Quartz throughout
- Smart Home package
- Upstairs laundry
- Upgraded overhead garage door
- 41" Kitchen upper cabinets
- LED pot lights throughout
- Triple pane, Low-E argon filled Energy Star rated windows
- Heat recovery ventilator

## Floor Plans