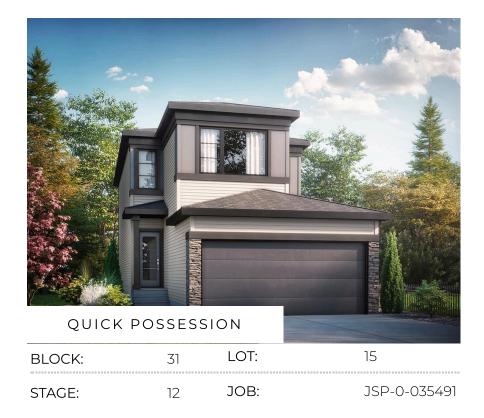

## **Ruby P at 29 Ashbury Crescent**

BED BATH SQ FT HOME STYLE

3 2.5 1928 FRONT ATTACHED GARAGE HOME

GARAGE TYPE

**DOUBLE ATTACHED** 

| COMMUNITY           | Jesperdale<br>in ASPENÇIEN                                                    |
|---------------------|-------------------------------------------------------------------------------|
| SHOWHOME<br>ADDRESS | 3 Ashbury Crescent                                                            |
| SHOWHOME<br>HOURS   | Monday - Thursday<br>from 3 - 8PM<br>Weekend and<br>Holidays<br>from 12 - 5PM |
| CONTACT             | Mike Marsh<br>587.802.1334                                                    |