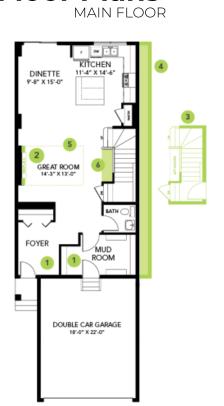

cess to laundry room from the primary bedroom
- 3 Bedrooms, 2.5 bathrooms and bonus room upstairs

- 18 x 22 Attached double car garage
- Corner kitchen with large square island
- 9' Ceilings on Main and 9' Foundation walls
- 6-piece Samsung Stainless Steel Appliances with white high efficiency front load washer/dryer
- Upgraded Kitchen Backsplash
- Dual sinks in ensuite
- Side entry
- Upgraded siding to a premium colour
- Electric fireplace in the great room
- Paint Grade Railing with straight metal spindles
- Luxury vinyl plank throughout
- Quartz throughout
- Smart Home package
- Upstairs laundry
- Upgraded overhead garage door
- 41" Kitchen upper cabinets
- LED pot lights throughout
- Triple pane, Low-E argon filled Energy Star rated windows
- Heat recovery ventilator

## Floor Plans