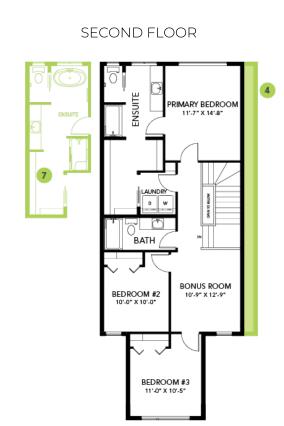

ss to laundry room from the primary bedroom
- 3 Bedrooms, 2.5 bathrooms and bonus room upstairs

- 18 x 22 Attached double car garage
- Corner kitchen with large square island
- 9' Ceilings on Main and 9' Foundation walls
- 6-piece Samsung Stainless Steel Appliances with white high efficiency front load washer/dryer
- Upgraded Kitchen Backsplash
- Dual sinks in ensuite
- Side entry
- Upgraded siding to a premium colour
- Electric fireplace in the great room
- Paint Grade Railing with straight metal spindles
- Luxury vinyl plank throughout
- Quartz throughout
- Smart Home package
- Upstairs laundry
- Upgraded overhead garage door
- 41" Kitchen upper cabinets
- LED pot lights throughout
- Triple pane, Low-E argon filled Energy Star rated windows
- Heat recovery ventilator

## Floor Plans