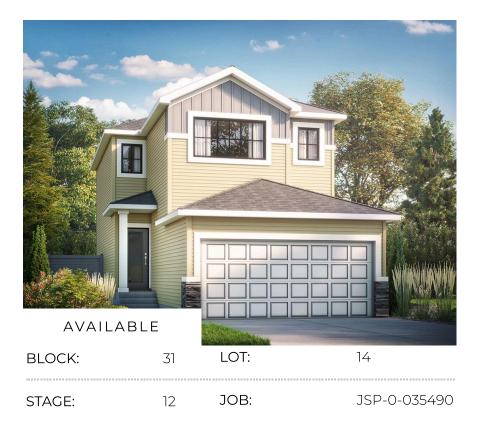

## Julia B at 27 Ashbury Crescent

| BED | BATH | SQ FT | HOME STYLE |
|-----|------|-------|------------|

3 2.5 1713 FRONT ATTACHED GARAGE HOME

## GARAGE TYPE

DOUBLE ATTACHED

| COMMUNITY           | Jesperdale                                                                    |
|---------------------|-------------------------------------------------------------------------------|
| SHOWHOME<br>ADDRESS | 3 Ashbury Crescent                                                            |
| SHOWHOME<br>HOURS   | Monday - Thursday<br>from 3 - 8PM<br>Weekend and<br>Holidays<br>from 12 - 5PM |
| CONTACT             | Mike Marsh<br>587.802.1334                                                    |