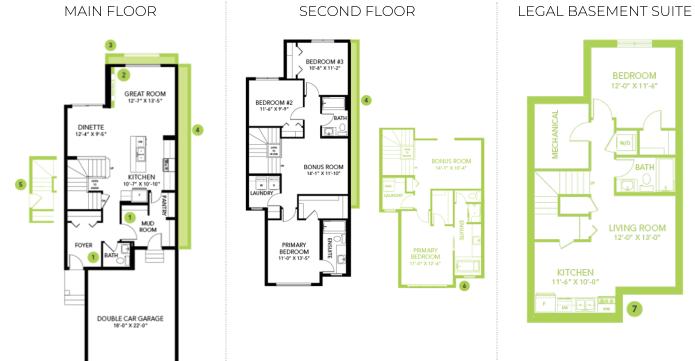

|

## **Model Features**

- Steps from Park and running trails
- Walkthrough Pantry and Mudroom
- 3 Bedrooms, 2.5 bathrooms and bonus room upstairs

- 18 x 22 Attached Double Car Garage
- 41" Kitchen Upper Cabinets
- 9' Ceilings on Main Floor
- 6 pc Samsung Stainless Steel Appliances with white high efficiency front load washer/dryer
- Upgraded Kitchen Backsplash
- Dual sinks in ensuite
- LED pot lights throughout
- Upgraded Siding to a Premium Color
- Electric Fireplace in great room
- Paint Grade Railing with Straight Metal Spindles
- Luxury Vinyl plank throughout
- Quartz throughout
- Smart Home Package
- Upstairs laundry
- Triple pane, Low-E argon filled Energy Star rated windows
- Heat recovery ventilator
- Upgraded Overhead Garage Door

## **Floor Plans**