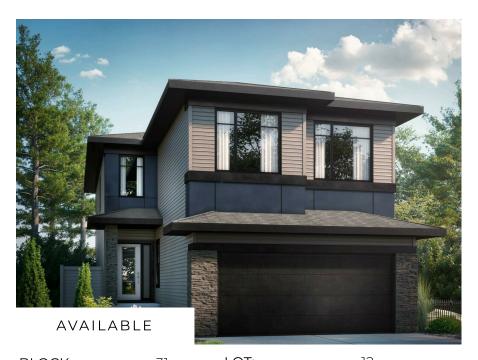

## Priya P at 23 Ashbury Crescent

BED BATH SQ FT HOME STYLE

3 2.5+ 2218 FRONT ATTACHED GARAGE HOME

GARAGE TYPE

DOUBLE ATTACHED

BLOCK: 31 LOT: 12 STAGE: 12 JOB: JSP-0-035489 COMMUNITY

SHOWHOME 3 Ashbury Crescent

## **Model Features**

- Pie-Shaped Lot: Steps from Park and running trails
- Walkthrough Pantry and Mudroom
- Main floor Flex room with 3 Bedrooms, 2.5 bathrooms and bonus room upstairs

- 20 x 22 Attached double car garage
- 41" Kitchen upper cabinets
- 9' Ceilings on Main Floor
- 6 pc Samsung Stainless Steel Appliances with white high efficiency front load washer/dryer
- Upgraded Kitchen Backsplash
- 5 piece ensuite with dual vanities
- LED pot lights throughout
- Upgraded Siding to a premium colour
- Electric Fireplace in great room
- Paint Grade Railing with straight metal spindles
- Luxury vinyl plank throughout
- Quartz throughout
- Smart Home package
- Upstairs laundry
- Open to below great room
- Triple pane, Low-E argon filled Energy Star rated windows
- Heat recovery ventilator
- Upgraded overhead garage door