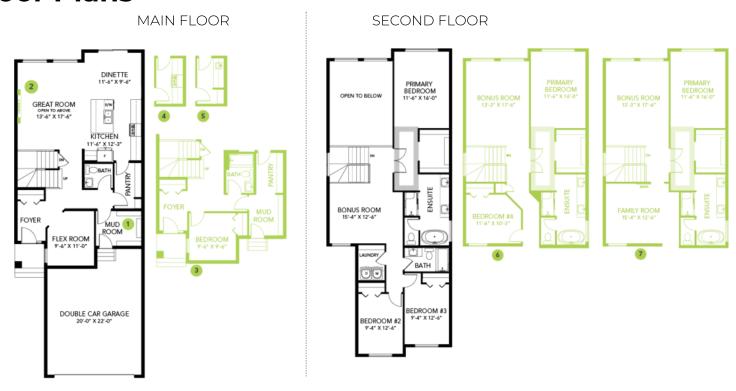

om Park and running trails
- Walkthrough Pantry and Mudroom
- Main floor Flex room with 3 Bedrooms, 2.5 bathrooms and bonus room upstairs

- 20 x 22 Attached double car garage
- 41" Kitchen upper cabinets
- 9' Ceilings on Main Floor
- 6 pc Samsung Stainless Steel Appliances with white high efficiency front load washer/dryer
- Upgraded Kitchen Backsplash
- 5 piece ensuite with dual vanities
- LED pot lights throughout
- Upgraded Siding to a premium colour
- Electric Fireplace in great room
- Paint Grade Railing with straight metal spindles
- Luxury vinyl plank throughout
- Quartz throughout
- Smart Home package
- Upstairs laundry
- Open to below great room
- Triple pane, Low-E argon filled Energy Star rated windows
- Heat recovery ventilator
- Upgraded overhead garage door

## Floor Plans