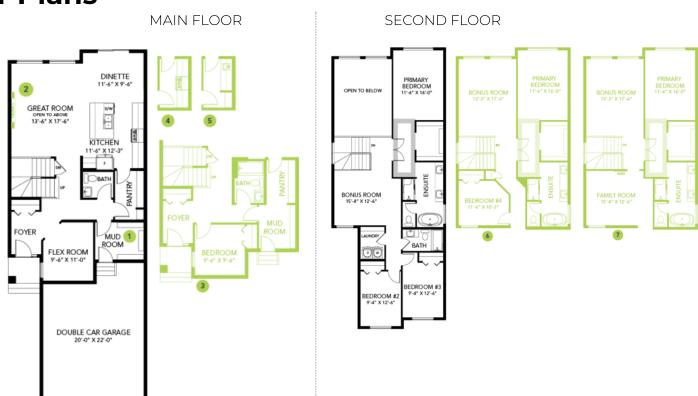

## **Model Features**

- Pie-Shaped Lot; Steps from parks and running trails
- Walkthrough pantry and mudroom
- Main floor Flex room
- 3 Bedrooms, 2.5 bathrooms, and bonus room upstairs

- 20 x 22 Attached double car garage
- 41" Kitchen upper cabinets
- 9' Ceilings on the main floor
- 6-piece Samsung Stainless Steel Appliances with white high efficiency front load washer/dryer
- Upgraded kitchen backsplash
- 5-piece ensuite with dual vanities
- LED pot lights throughout
- Upgraded Siding to a premium colour
- Electric fireplace in great room
- Paint Grade Railing with straight metal spindles
- Luxury vinyl plank throughout
- Quartz throughout
- Smart Home package
- Upstairs laundry
- Open to below great room
- Triple pane, Low-E argon filled Energy Star rated windows
- Heat recovery ventilator
- Upgraded overhead garage door

## Floor Plans