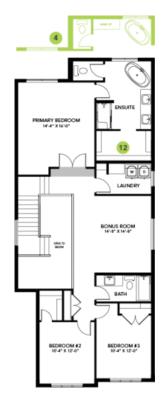

the main floor, 3 Bedrooms, 2.5 bathrooms and large bonus room upstairs

- 22x22 Attached Double car Garage
- Walkthrough pantry and mudroom
- 9' Ceilings on the main floor
- 6-piece Samsung Stainless Steel Appliances with white high efficiency front load washer/dryer
- Upgraded kitchen backsplash
- 4-Piece Ensuite with a water closet and dual sinks
- Coffered ceiling in kitchen
- Upgraded siding to a premium colour
- Electric fireplace in great room
- Paint Grade Railing with straight metal spindles
- Luxury vinyl plank throughout
- Quartz throughout
- Smart Home package
- Upstairs laundry
- Upgraded overhead garage door
- 41" Kitchen upper cabinets
- LED pot lights throughout
- Triple pane, Low-E argon filled Energy Star rated windows

## **Floor Plans**

MAIN FLOOR

### SECOND FLOOR





### LEGAL BASEMENT SUITE