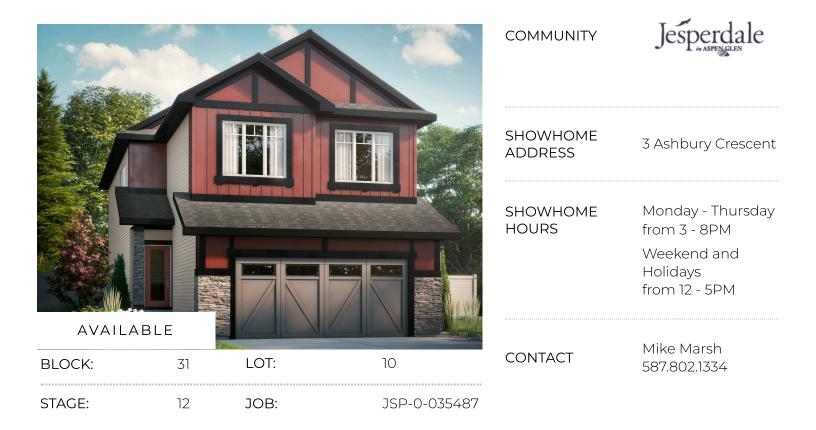

# **Remi H at 19 Ashbury Crescent**

| BED | BATH | SQ FT | HOME STYLE |
|-----|------|-------|------------|

3 2.5+ 2395 FRONT ATTACHED GARAGE HOME

#### GARAGE TYPE

DOUBLE ATTACHED

### **Model Features**

- Pie-Shaped lot; Steps from parks and running trails
- Open to above staircase
- Flex/office on the main floor, 3 Bedrooms, 2.5 bathrooms and large bonus room upstairs

- 22x22 Attached Double car Garage
- Walkthrough pantry and mudroom
- 9' Ceilings on the main floor
- 6-piece Samsung Stainless Steel Appliances with white high efficiency front load washer/dryer
- Upgraded kitchen backsplash
- 4-Piece Ensuite with a water closet and dual sinks
- Coffered ceiling in kitchen
- Upgraded siding to a premium colour
- Electric fireplace in great room
- Paint Grade Railing with straight metal spindles
- Luxury vinyl plank throughout
- Quartz throughout
- Smart Home package
- Upstairs laundry
- Upgraded overhead garage door
- 41" Kitchen upper cabinets
- LED pot lights throughout
- Triple pane, Low-E argon filled Energy Star rated windows