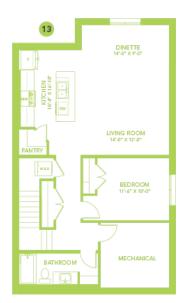

2.5 bathrooms and large bonus room upstairs

- 22x22 Attached Double car Garage
- Walkthrough pantry and mudroom
- 9' Ceilings on the main floor
- 6-piece Samsung Stainless Steel Appliances with white high efficiency front load washer/dryer
- Upgraded kitchen backsplash
- 4-Piece Ensuite with a water closet and dual sinks
- Coffered ceiling in kitchen
- Upgraded siding to a premium colour
- Electric fireplace in great room
- Paint Grade Railing with straight metal spindles
- Luxury vinyl plank throughout
- Quartz throughout
- Smart Home package
- Upstairs laundry
- Upgraded overhead garage door
- 41" Kitchen upper cabinets
- LED pot lights throughout
- Triple pane, Low-E argon filled Energy Star rated windows

## **Floor Plans**

MAIN FLOOR

### SECOND FLOOR





### LEGAL BASEMENT SUITE