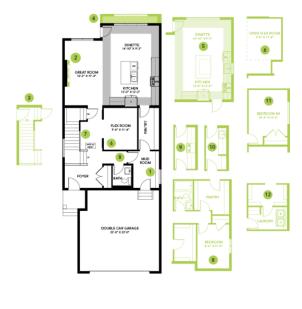

n the main floor, 3 Bedrooms, 2.5 bathrooms and large bonus room upstairs

- 22x22 Attached Double car Garage
- Walkthrough pantry and mudroom
- 9' Ceilings on the main floor
- 6-piece Samsung Stainless Steel Appliances with white high efficiency front load washer/dryer
- Upgraded kitchen backsplash
- 4-Piece Ensuite with a water closet and dual sinks
- Coffered ceiling in kitchen
- Upgraded siding to a premium colour
- Electric fireplace in great room
- Paint Grade Railing with straight metal spindles
- Luxury vinyl plank throughout
- Quartz throughout
- Smart Home package
- Upstairs laundry
- Upgraded overhead garage door
- 41" Kitchen upper cabinets
- LED pot lights throughout
- Triple pane, Low-E argon filled Energy Star rated windows

## **Floor Plans**

MAIN FLOOR

### SECOND FLOOR





### LEGAL BASEMENT SUITE