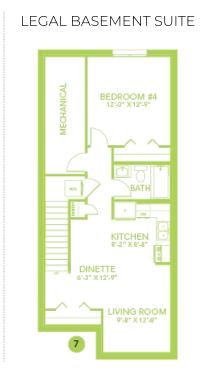

## Floor Plans

## **Model Features**

- 4 Bedrooms, 3 bathrooms, and central bonus room
- Separate side entrance
- 9' Ceilings on main floor and 9' foundation walls
- 20 x 20 Rear garage pad with built up curbing for future garage
- Main floor bedroom with full bathroom