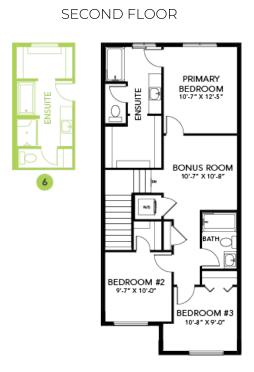

## Floor Plans

## **Model Features**

- 4 Bedrooms, 3 bathrooms, and central bonus room
- Separate side entrance
- 9' Ceilings on main floor and 9' foundation walls
- 20 x 20 Rear garage pad with built up curbing for future garage
- Main floor bedroom with full bathroom