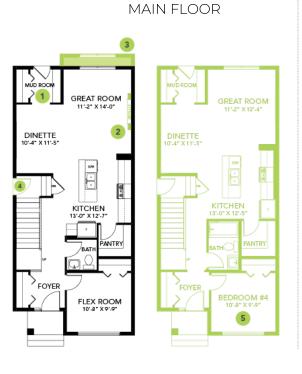

## Floor Plans

## **Model Features**

- 4 Bedrooms, 3 bathrooms, and central bonus room
- Separate side entrance
- 9' Ceilings on main floor and 9' foundation walls
- 20 x 20 Rear garage pad with built up curbing for future garage
- Main floor bedroom with full bathroom