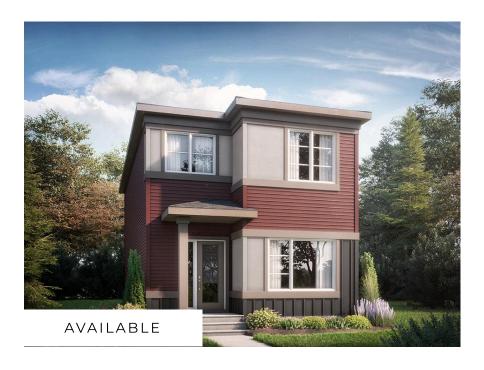

## Athena P at 25 Gambel Loop

Get Cash Back

BED BATH SQ FT HOME STYLE GARAGE TYPE

4 3 1660 LANED HOME REAR DETACHED

COMMUNITY

GREENBURY

Mike Marsh 587.855.6551

BLOCK: 18

## **Model Features**

- 4 Bedrooms, 3 bathrooms, and central bonus room
- Separate side entrance
- 9' Ceilings on main floor and 9' foundation walls
- 20 x 20 Rear garage pad with built up curbing for future garage
- Main floor bedroom with full bathroom

- Electric Fireplace in the great room
- 6 pc Samsung stainless steel appliances with white high efficiency front load washer/dryer
- Upgraded kitchen backsplash
- Ensuite comes with dual sinks
- Paint Grade Railing with straight metal spindles
- Luxury Vinyl plank throughout
- Quartz throughout
- Smart Home package
- Upstairs laundry
- Premium color siding
- 41" Kitchen upper cabinets
- LED pot lights throughout
- Triple pane, Low-E argon filled Energy Star rated windows