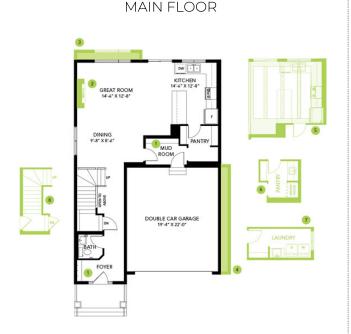

gy system, thermostat, video doorbell along with Wi-Fi Smart Keyless lock with touchscreen.
- Energy efficient features include triple pane, Low-E, argon gas filled, Energy Star rated windows, heat recovery ventilator, 96.5% efficient and direct vented furnace, 80gal hot water tank and Bedrock's "Hotbox" system.
- Luxury vinyl planking throughout the main floor, as well as all "wet" areas.
- Mohawk stain proof carpeting.
- Luxurious quartz countertops throughout, with a waterfall edge completing the kitchen island.
- Warm and cozy nights by the 50" Linear- Ortech LED Electric Fireplace.
- Mud room complete with a built-in bench with shelves for all the storage you could ask for.
- Beautiful tiled shower, along with dual sinks and a soaker tub to complete the spa feel.

## **Floor Plans**



## SECOND FLOOR