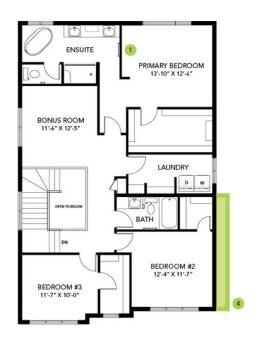

at, video doorbell along with Wi-Fi Smart Keyless lock with touchscreen.
- Energy efficient features include triple pane, Low-E, argon gas filled, Energy Star rated windows, heat recovery ventilator, 96.5% efficient and direct vented furnace, 80gal hot water tank and Bedrock's "Hotbox" system.
- Luxury vinyl planking throughout the main floor, as well as all "wet" areas.
- Mohawk stain proof carpeting.
- Luxurious quartz countertops throughout, with a waterfall edge completing the kitchen island.
- Warm and cozy nights by the 50" Linear- Ortech LED Electric Fireplace.
- Mud room complete with a built-in bench with shelves for all the storage you could ask for.
- Beautiful tiled shower, along with dual sinks and a soaker tub to complete the spa feel.

## **Floor Plans**



## SECOND FLOOR