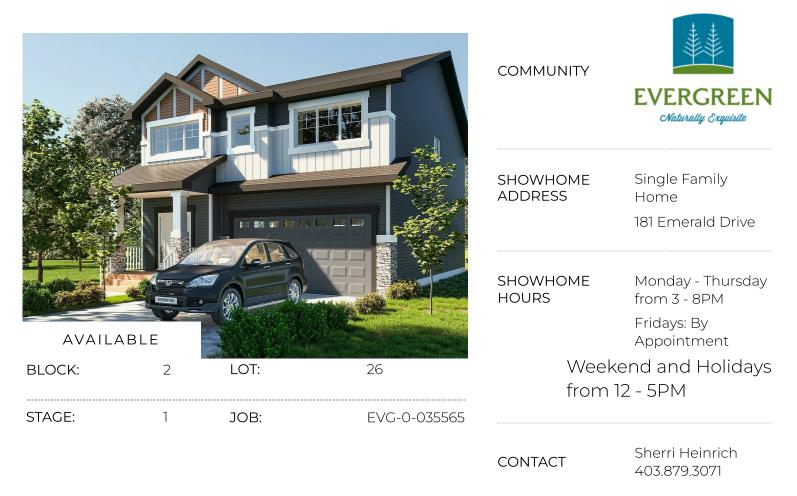

## **Peyton H at 60 Ellington CR**

Get Cash Back

| BED | BATH | SQ FT | HOME STYLE                 |
|-----|------|-------|----------------------------|
| 3   | 2.5  | 2140  | FRONT ATTACHED GARAGE HOME |

GARAGE TYPE

DOUBLE ATTACHED