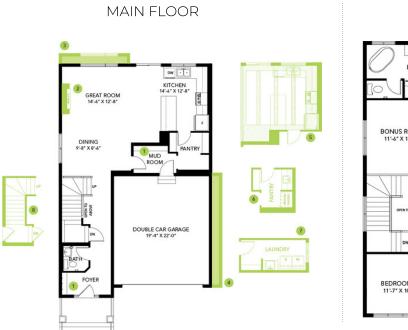

nclude triple pane, Low-E, argon gas filled, Energy Star rated windows, heat recovery ventilator, 96.5% efficient and direct vented furnace, 80gal hot water tank and Bedrock's "Hotbox" system.
- Staggered kitchen backsplash adds an elegant touch.
- Luxury vinyl plank flooring throughout the main floor, as well as all "wet" areas.
- Mohawk stain proof carpeting.
- Ensuite contains a beautiful tiled shower, along with dual sinks and a soaker tub to complete the spa feel.
- Upgraded metal spindles on the stairwell going up is a sleek & modern feature.
- Warm and cozy nights can be spent by the 50" Linear-Ortech LED Electric Fireplace.
- Mud room complete with a built-in bench with shelves for all the storage you could ask for.
- The garage door has been upgraded to a 16'x8'.

## Floor Plans