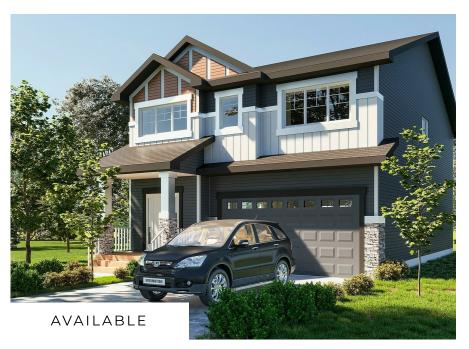

## Peyton H at 52 Ellington Cres Get Cash Back

BED BATH SQ FT HOME STYLE

3 2.5 2140 FRONT ATTACHED GARAGE HOME

**GARAGE TYPE** 

**DOUBLE ATTACHED** 

**BLOCK**: 2

STAGE: 1

LOT: 24

## **Model Features**

- Beautiful new community located in the Northeast corner of Red Deer.
- Minutes from Discovery Canyon and River Bend Golf course.
- This beautiful community backs on to walking trails and picturesque greenspace. A newly constructed playground for the kids, along with easy access to grocery stores, restaurants, fuel stations the list goes on.
- Modern smart Home technology system, thermostat, video doorbell along with Wi-Fi Smart Keyless lock with touchscreen.
- Energy efficient features include triple pane, Low-E, argon gas filled, Energy Star rated windows, heat recovery ventilator, 96.5% efficient and direct vented furnace, 80gal hot water tank and Bedrock's "Hotbox" system.
- Staggered kitchen backsplash adds an elegant touch.
- Luxury vinyl plank flooring throughout the main floor, as well as all "wet" areas.
- Mohawk stain proof carpeting.
- Ensuite contains a beautiful tiled shower, along with dual sinks and a soaker tub to complete the spa feel.
- Upgraded metal spindles on the stairwell going up is a sleek & modern feature.
- Warm and cozy nights can be spent by the 50" Linear-Ortech LED Electric Fireplace.
- Mud room complete with a built-in bench with shelves for all the storage you could ask for.
- The garage door has been upgraded to a 16'x8'.