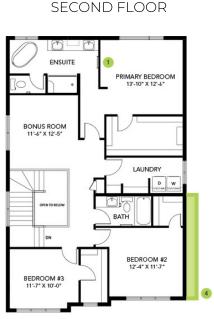

lude triple pane, Low-E, argon gas filled, Energy Star rated windows, heat recovery ventilator, 96.5% efficient and direct vented furnace, 80gal hot water tank and Bedrock's "Hotbox" system.
- Staggered kitchen backsplash adds an elegant touch.
- Luxury vinyl plank flooring throughout the main floor, as well as all "wet" areas.
- Mohawk stain proof carpeting.
- Ensuite contains a beautiful tiled shower, along with dual sinks and a soaker tub to complete the spa feel.
- Upgraded metal spindles on the stairwell going up is a sleek & modern feature.
- Warm and cozy nights can be spent by the 50" Linear-Ortech LED Electric Fireplace.
- Mud room complete with a built-in bench with shelves for all the storage you could ask for.
- The garage door has been upgraded to a 16'x8'.

## Floor Plans