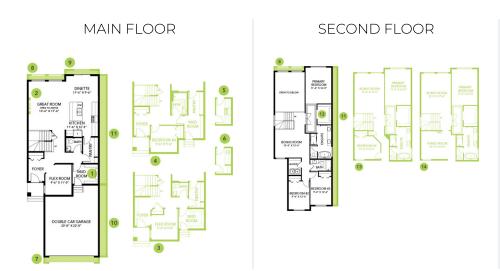

d stylish luxury vinyl plank flooring on the main floor, bathrooms, and laundry room. Advanced wear and stain protection carpet with 35 oz. weight and 8 lbs. under pad
- Tons of shelving space in the walk-through pantry and mud room
- Splatter texture Ceilings throughout the house
- Triple pane low E argon filled energy star rated windows, contributing to cost and energy efficiency.
- HRV provides a continuous air flow throughout the entire home to not only exhaust stale, humid air and odors from home but also reduce condensation, mold, mildew, etc.
- 6-piece stainless steel Samsung appliances with high efficiency front load washer/dryer
- Smart Home What does it do? Almost everything! Ask it to control the Ecobee Thermostat, Lock the door using a smart lock and more.

## **Floor Plans**