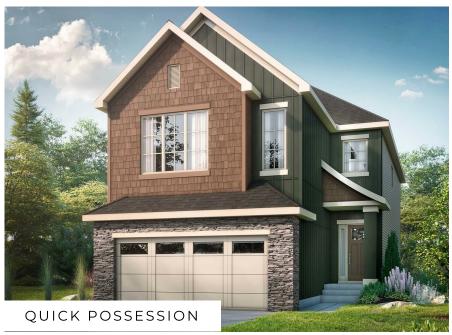

## Callie FC at 46 Chelles Wynd

BED BATH SQ FT HOME STYLE GARAGE TYPE

3 2.5 2432 FRONT ATTACHED GARAGE HOME DOUBLE ATTACHED

COMMUNITY

CONTACT

Wende Campbell 587.854.3882

BLOCK: 3 LOT: 8

STAGE: 1 JOB: CHE-0-035317

## **Model Features**

- Additional value of upgrades \$35,500
- This beautiful home comes with 3 bedrooms, 2.5 bathrooms, a main floor den, huge bonus room and second floor laundry.
- An open floor plan connects the kitchen, great room, and dining area.
- Grey cabinets throughout (KitchenCraft Soho Satin Sleet), finished to the ceiling in the kitchen, with sleek black hardware

- Elegant quartz countertops throughout the home including a waterfall kitchen island Linear electric fireplace in the great room.
- Spindle railing on the main and second floor creating an open and airy feel throughout the main and second floor.
- Enjoy your primary bedroom retreat with this upgraded 5-piece ensuite that comes with a tiled shower
- Durable luxury vinyl plank flooring on the main floor, bathrooms, and laundry room.
- Advanced wear and stain protection carpet with 35 oz. weight and 8 lbs. underlay
- The walk-through mudroom is complete with ample melamine shelving.
- Splatter texture ceilings throughout the house
- Triple pane low E argon filled energy star rated windows; contributing to cost and energy efficiency.
- HRV provides a continuous air flow throughout entire home to not only exhaust stale, humid air and odors from home but also reduce condensation, mold, mildew, etc.
- 6-piece stainless steel Samsung appliances with high efficiency front load washer/dryer
- Smart Home What does it do? Almost everything! Ask it to control the Ecobee Thermostat, Lock the door using a smart lock and more!