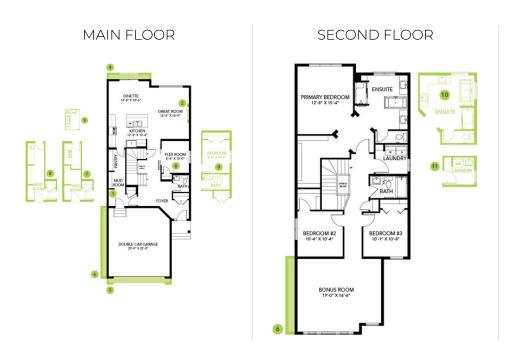

er
- Durable luxury vinyl plank flooring on the main floor, bathrooms, and laundry room.
- Advanced wear and stain protection carpet with 35 oz. weight and 8 lbs. underlay
- The walk-through mudroom is complete with ample melamine shelving.
- Splatter texture ceilings throughout the house
- Triple pane low E argon filled energy star rated windows; contributing to cost and energy efficiency.
- HRV provides a continuous air flow throughout entire home to not only exhaust stale, humid air and odors from home but also reduce condensation, mold, mildew, etc.
- 6-piece stainless steel Samsung appliances with high efficiency front load washer/dryer
- Smart Home What does it do? Almost everything! Ask it to control the Ecobee Thermostat, Lock the door using a smart lock and more!

## Floor Plans