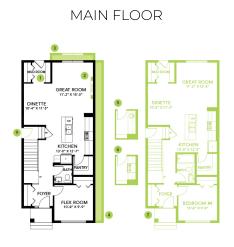

## **Model Features**

- This beautiful home features 1660 sq ft, 4 bedrooms and 3 full bathrooms!
- The main floor bedroom can also be utilized as a home office. It is complete with a full bathroom that features a tiled shower.
- Open concept main floor connects the kitchen, great room, and dining area.
- Convenient side entry, perfect for a potential income suite
- Linear electric fireplace in the great room

## **Floor Plans**