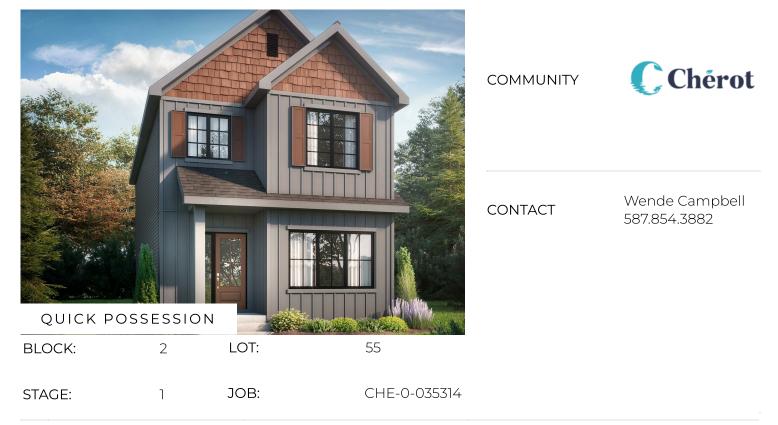

## Athena FC at 12 Chambery Cres

| BED | BATH | SQ FT | HOME STYLE | GARAGE TYPE   |
|-----|------|-------|------------|---------------|
| 3+  | 2.5+ | 1660  | LANED HOME | REAR DETACHED |

## **Model Features**

- This beautiful home features 1660 sq ft, 4 bedrooms and 3 full bathrooms!
- The main floor bedroom can also be utilized as a home office. It is complete with a full bathroom that features a tiled shower.
- Open concept main floor connects the kitchen, great room, and dining area.
- Convenient side entry, perfect for a potential income suite
- Linear electric fireplace in the great room

- 9' ceilings on the main floor and basement
- Upstairs you will find three bedrooms, a bonus room and laundry.
- Close the door to your primary suite and enjoy your own ensuite with dual sinks and a tiled shower Splatter texture Ceilings throughout the house.
- 6-piece Samsung appliance package included stainless steel kitchen appliances, white front load washer and dryer.
- HRV provides a continuous air flow throughout the entire home to not only exhaust stale, humid air and odors from home but also reduce condensation, mold, mildew, etc.
- Outback you will find a parking pad with curbs for two vehicles. Ask us about building your garage or do it when you are ready!
- Smart Home What does it do? Almost everything! Ask it to control the Ecobee Thermostat, Lock the door using a smart lock and more.
- Triple pane low E argon filled energy star rated windows, contributing to cost and energy efficiency.