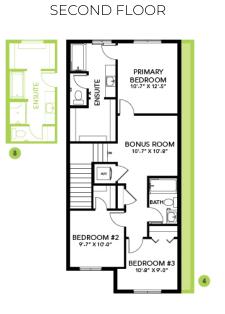

- 9' ceilings on the main floor and basement
- Upstairs you will find three bedrooms, a bonus room and laundry.
- Close the door to your primary suite and enjoy your own ensuite with dual sinks and a tiled shower Splatter texture Ceilings throughout the house.
- 6-piece Samsung appliance package included stainless steel kitchen appliances, white front load washer and dryer.
- HRV provides a continuous air flow throughout the entire home to not only exhaust stale, humid air and odors from home but also reduce condensation, mold, mildew, etc.
- Outback you will find a parking pad with curbs for two vehicles. Ask us about building your garage or do it when you are ready!
- Smart Home What does it do? Almost everything! Ask it to control the Ecobee Thermostat, Lock the door using a smart lock and more.
- Triple pane low E argon filled energy star rated windows, contributing to cost and energy efficiency.

## **Floor Plans**