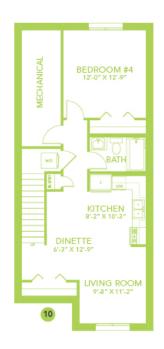

r own ensuite with dual sinks and a tiled shower Splatter texture Ceilings throughout the house.
- 6-piece Samsung appliance package included stainless steel kitchen appliances, white front load washer and dryer.
- HRV provides a continuous air flow throughout the entire home to not only exhaust stale, humid air and odors from home but also reduce condensation, mold, mildew, etc.
- Outback you will find a parking pad with curbs for two vehicles. Ask us about building your garage or do it when you are ready!
- Smart Home What does it do? Almost everything! Ask it to control the Ecobee Thermostat, Lock the door using a smart lock and more.
- Triple pane low E argon filled energy star rated windows, contributing to cost and energy efficiency.

## **Floor Plans**





## LEGAL BASEMENT SUITE