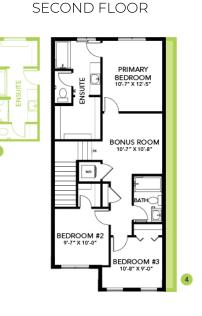

ment ceilings!
- Second floor laundry complete with front load washer and dryer
- The primary suite is complete with a walk-in closet and a luxurious ensuite bathroom 2 sinks!
- Triple pane low E argon filled energy star rated windows, contributing to cost and energy efficiency.
- Stainless Steel Samsung kitchen appliances included.
- HRV provides a continuous air flow throughout entire home to not only exhaust stale, humid air and odors from home but also reduce condensation, mold, mildew, etc.
- Out back you will find a parking pad with curbs for two vehicles. Ask us about building your garage or do it when you are ready!
- Smart Home What does it do? Almost everything! Ask it to control the Ecobee Thermostat, Lock the door using a smart lock and more.

## **Floor Plans**

# MAIN FLOOR



### LEGAL BASEMENT SUITE