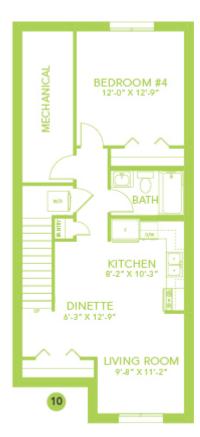

r laundry complete with front load washer and dryer
- The primary suite is complete with a walk-in closet and a luxurious ensuite bathroom 2 sinks!
- Triple pane low E argon filled energy star rated windows, contributing to cost and energy efficiency.
- Stainless Steel Samsung kitchen appliances included.
- HRV provides a continuous air flow throughout entire home to not only exhaust stale, humid air and odors from home but also reduce condensation, mold, mildew, etc.
- Out back you will find a parking pad with curbs for two vehicles. Ask us about building your garage or do it when you are ready!
- Smart Home What does it do? Almost everything! Ask it to control the Ecobee Thermostat, Lock the door using a smart lock and more.

## **Floor Plans**

# MAIN FLOOR



### LEGAL BASEMENT SUITE