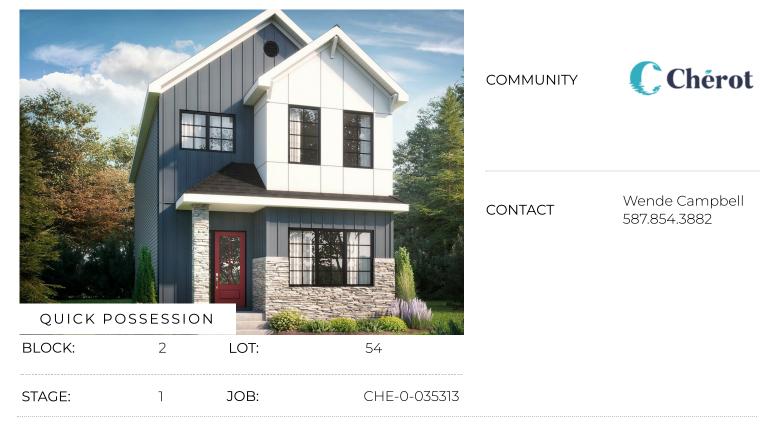

# **Athena FF at 14 Chambery Cres**

| BED | BATH | SQ FT | HOME STYLE | GARAGE TYPE   |
|-----|------|-------|------------|---------------|
| 3+  | 2.5+ | 1660  | LANED HOME | REAR DETACHED |

## **Model Features**

- If you love to explore but work life keeps you busy, Cherot offers you the ability to walk out your front door and discover the vast nature surrounding your community.
- This beautiful home features 1660 sq ft, 4 bedrooms and 3 full bathrooms!
- Spacious corner pantry to store your groceries and small appliances.
- Open spindle railing on the main floor
- Convenient side entry, perfect for quick access to the basement or a future suite Sleek linear electric fireplace in the great room

- You will be wowed by the 9' main floor and basement ceilings!
- Second floor laundry complete with front load washer and dryer
- The primary suite is complete with a walk-in closet and a luxurious ensuite bathroom 2 sinks!
- Triple pane low E argon filled energy star rated windows, contributing to cost and energy efficiency.
- Stainless Steel Samsung kitchen appliances included.
- HRV provides a continuous air flow throughout entire home to not only exhaust stale, humid air and odors from home but also reduce condensation, mold, mildew, etc.
- Out back you will find a parking pad with curbs for two vehicles. Ask us about building your garage or do it when you are ready!
- Smart Home What does it do? Almost everything! Ask it to control the Ecobee Thermostat, Lock the door using a smart lock and more.