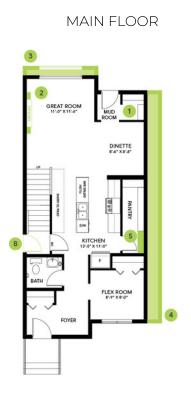

5PM

CONTACT Wende Campbell 587.854.3882

**STAGE**: 1 **JOB**: CHE0035312

## **Model Features**

- 2023 Appliances; 6 Stainless steel appliance package.
- Includes quartz countertops throughout, tile backsplash, LVP flooring throughout main floor, and dual sinks in the ensuite.

- Beautiful architecture on the exterior with rich colors and black/dark wrapped window casings, precast front porch.
- Side entrance with 9'4" basement.
- Railing from the main floor to second floor.
- 50" Electric linear fireplace.
- Triple pane windows with Argon Gas and low E coating.
- Main floor den or bedroom.
- 41" Upper cabinets in Kitchen.
- Huge pantry tucked behind kitchen area.
- Smart home package with front ring video door bell.
- Rear powered 20X20 parking pad for future garage.

## Floor Plans







...