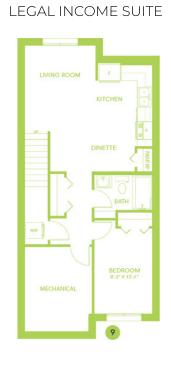

CONTACT Wende Campbell 587.854.3882

**STAGE**: 1 **JOB**: CHE0035312

## **Model Features**

- 2023 Appliances; 6 Stainless steel appliance package.
- Includes quartz countertops throughout, tile backsplash, LVP flooring throughout main floor, and dual sinks in the ensuite.

- Beautiful architecture on the exterior with rich colors and black/dark wrapped window casings, precast front porch.
- Side entrance with 9'4" basement.
- Railing from the main floor to second floor.
- 50" Electric linear fireplace.
- Triple pane windows with Argon Gas and low E coating.
- Main floor den or bedroom.
- 41" Upper cabinets in Kitchen.
- Huge pantry tucked behind kitchen area.
- Smart home package with front ring video door bell.
- Rear powered 20X20 parking pad for future garage.

## Floor Plans







...