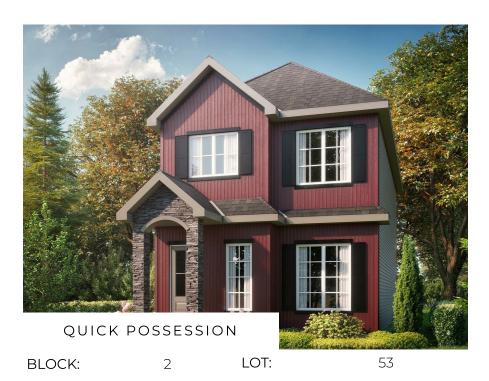

## **Daya FC at 16 Chambery Cres**

Get Cash Back

BED BATH SQ FT HOME STYLE GARAGE TYPE

3 2.5 1501 LANED HOME REAR DETACHED

COMMUNITY

SHOWHOME

ADDRESS

32 Chelles Wynd

- Beautiful architecture on the exterior with rich colors and black/dark wrapped window casings, precast front porch.
- Side entrance with 9'4" basement.
- Railing from the main floor to second floor.
- 50" Electric linear fireplace.
- Triple pane windows with Argon Gas and low E coating.
- Main floor den or bedroom.
- 41" Upper cabinets in Kitchen.
- Huge pantry tucked behind kitchen area.
- Smart home package with front ring video door bell.
- Rear powered 20X20 parking pad for future garage.