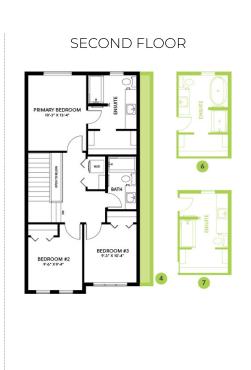

PM

CONTACT Wende Campbell 587.854.3882

**STAGE**: 1 **JOB**: CHE0035312

## **Model Features**

- 2023 Appliances; 6 Stainless steel appliance package.
- Includes quartz countertops throughout, tile backsplash, LVP flooring throughout main floor, and dual sinks in the ensuite.

- Beautiful architecture on the exterior with rich colors and black/dark wrapped window casings, precast front porch.
- Side entrance with 9'4" basement.
- Railing from the main floor to second floor.
- 50" Electric linear fireplace.
- Triple pane windows with Argon Gas and low E coating.
- Main floor den or bedroom.
- 41" Upper cabinets in Kitchen.
- Huge pantry tucked behind kitchen area.
- Smart home package with front ring video door bell.
- Rear powered 20X20 parking pad for future garage.

## Floor Plans







...