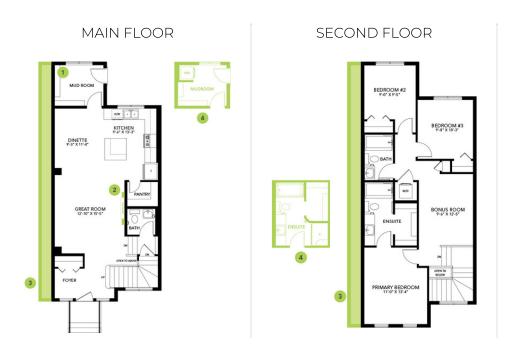

## **Floor Plans**

## **Model Features**

- If you love to explore but work life, has you busy, Cherot offers you the ability to walk out your front door and discover the vast nature surrounding your community.
- This beautiful home features 1564 sq ft, 3 bedrooms, 2.5 bathrooms and a second-floor bonus room! Spacious corner pantry to store your groceries and small appliances.
- Open spindle railing on the main floor
- The mud room comes with convenient benches and hooks.
- Sleek linear electric fireplace in the great room

- The primary suite is complete with a walk-in closet and a luxurious ensuite bathroom 2 sinks and a tiled shower!
- Second floor laundry complete with front load washer and dryer Splatter ceilings throughout the house.
- Triple pane low E argon filled energy star rated windows; contributing to cost and energy efficiency
- Stainless Steel Samsung kitchen appliances included.
- HRV provides a continuous air flow throughout entire home to not only exhaust stale, humid air and odors from home but also reduce condensation, mold, mildew, etc.
- Outback you will find a parking pad with curbs for two vehicles. Ask us about building your garage or do it when you are ready!
- Smart Home What does it do? Everything! Ask it to control the Ecobee Thermostat, Lock the door using a smart lock and more.