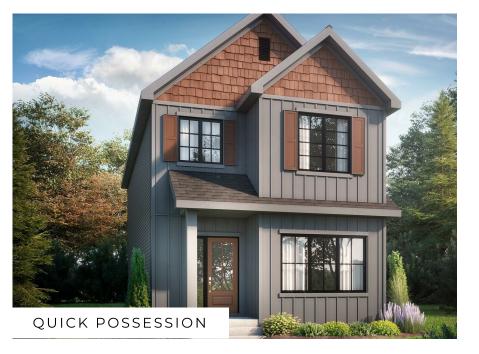

## Athena FC at 56 Chambery Cres

| BED | BATH | SQ FT | HOME STYLE | GARAGE TYPE   |
|-----|------|-------|------------|---------------|
| 3+  | 2.5+ | 1660  | LANED HOME | REAR DETACHED |

COMMUNITY

## **Model Features**

- If you love to explore but work life, has you busy, Cherot offers you the ability to walk out your front door and discover the vast nature surrounding your community.
- This beautiful corner lot home features 1665 sq ft, 4 bedrooms and 3 full bathrooms!
- Spacious corner pantry to store your groceries and small appliances.
- Open spindle railing on the main floor
- Convenient side entry, perfect for quick access to the basement or a future suite Sleek linear electric fireplace in the great room