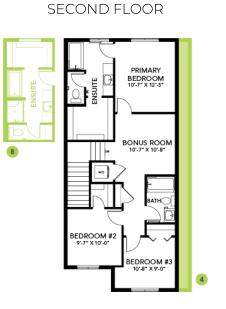

is complete with a walk-in closet and a luxurious ensuite bathroom 2 sinks and a tiled shower
- This home comes with a rear deck and a 20'x20' garage.
- Splatter ceilings throughout the house
- HRV provides a continuous air flow throughout the entire home to not only exhaust stale, humid air and odors from home but also reduce condensation, mold, mildew, etc.
- Outback you will find a parking pad with curbs for two vehicles. Ask us about building your garage or do it when you are ready!
- Smart Home What does it do? Everything! Ask it to control the Ecobee Thermostat, Lock the door using a smart lock and more.
- Triple pane low E argon filled energy star rated windows; contributing to cost and energy efficiency.
- Stainless Steel Samsung kitchen appliances included.

## **Floor Plans**





## LEGAL BASEMENT SUITE