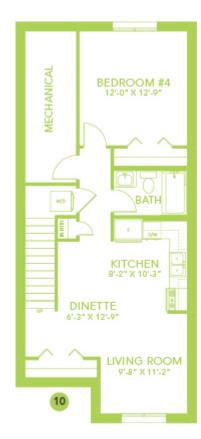

closet and a luxurious ensuite bathroom 2 sinks and a tiled shower
- This home comes with a rear deck and a 20'x20' garage.
- Splatter ceilings throughout the house
- HRV provides a continuous air flow throughout the entire home to not only exhaust stale, humid air and odors from home but also reduce condensation, mold, mildew, etc.
- Outback you will find a parking pad with curbs for two vehicles. Ask us about building your garage or do it when you are ready!
- Smart Home What does it do? Everything! Ask it to control the Ecobee Thermostat, Lock the door using a smart lock and more.
- Triple pane low E argon filled energy star rated windows; contributing to cost and energy efficiency.
- Stainless Steel Samsung kitchen appliances included.

## **Floor Plans**





## LEGAL BASEMENT SUITE