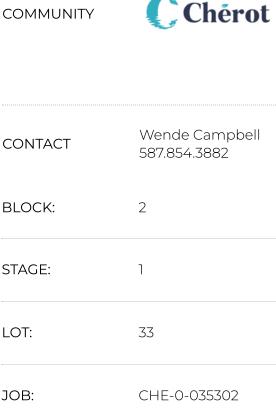

## Athena FC at 56 Chambery Cres

| BED | BATH | SQ FT | HOME STYLE | GARAGE TYPE   |
|-----|------|-------|------------|---------------|
| 3+  | 2.5+ | 1660  | LANED HOME | REAR DETACHED |

COMMUNITY