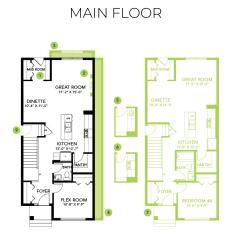

e is complete with a walk-in closet and a luxurious ensuite bathroom 2 sinks and a tiled shower
- This home comes with a rear deck and a 20'x20' garage.
- Splatter ceilings throughout the house
- HRV provides a continuous air flow throughout the entire home to not only exhaust stale, humid air and odors from home but also reduce condensation, mold, mildew, etc.
- Outback you will find a parking pad with curbs for two vehicles. Ask us about building your garage or do it when you are ready!
- Smart Home What does it do? Everything! Ask it to control the Ecobee Thermostat, Lock the door using a smart lock and more.
- Triple pane low E argon filled energy star rated windows; contributing to cost and energy efficiency.
- Stainless Steel Samsung kitchen appliances included.

## **Floor Plans**





## LEGAL BASEMENT SUITE