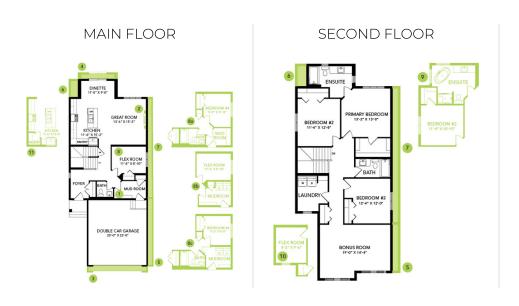

plank flooring on the main floor, bathrooms, and laundry room. Advanced wear and stain protection carpet with 35 oz. weight and 8 lbs. underlay
- Ample shelving space in the walk-through mud room
- Splatter texture ceilings throughout the house
- Spacious second floor laundry room complete with high efficiency washer and dryer.
- Triple pane low E argon filled energy star rated windows; contributing to cost and energy efficiency.
- HRV provides a continuous air flow throughout the entire home to not only exhaust stale, humid air and odors from home but also reduce condensation, mold, mildew, etc.
- Stainless Steel Samsung Appliances in the Kitchen
- Smart Home What does it do? Everything! Ask it to control the Ecobee Thermostat, lock the door using a smart lock and more.

## Floor Plans