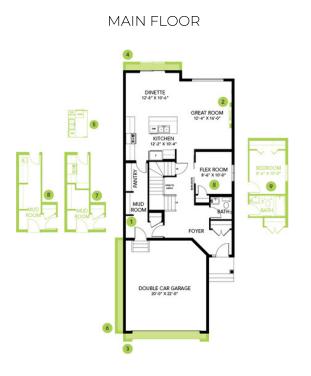

## **Model Features**

- Samsung Appliances in stainless steel, including front load washer and dryer in white finish
- Electric 50" linear fireplace
- Smart Home package
- Flex room on the main floor
- Metal spindle railing
- 9' Main floor
- Walk-through pantry
- 3 bedrooms and large bonus room
- Dual sinks in ensuite
- Tiled shower in ensuite
- Luxury vinyl plank flooring on the main floor and second floor laundry and bathrooms
- Advanced wear and stain protection carpet with 35 oz weight and 8lb underpad

## Floor Plans