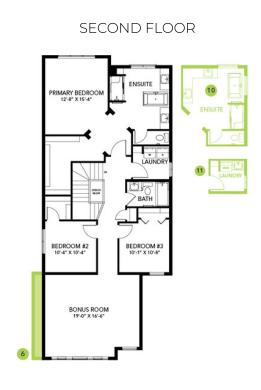

## **Model Features**

- Samsung Appliances in stainless steel, including front load washer and dryer in white finish
- Electric 50" linear fireplace
- Smart Home package
- Flex room on the main floor
- Metal spindle railing
- 9' Main floor
- Walk-through pantry
- 3 bedrooms and large bonus room
- Dual sinks in ensuite
- Tiled shower in ensuite
- Luxury vinyl plank flooring on the main floor and second floor laundry and bathrooms
- Advanced wear and stain protection carpet with 35 oz weight and 8lb underpad

## Floor Plans