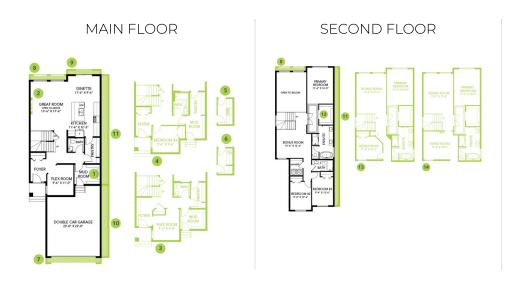

## Floor Plans

## **Model Features**

- Samsung Appliances in Stainless Steel, including front load washer and dryer in white finish.
- Electric 50" Linear Fireplace
- Smart Home package
- Walk Through Pantry
- Metal spindle railing
- 9' Main Floor
- Open-to-above Great Room
- Main floor bedroom with full bath
- 4th Bedroom/Den + Bonus Room
- Tiled shower in Ensuite with free-standing soaker tub
- 2nd sink in Ensuite vanity
- Luxury Vinyl Plank flooring on main floor and second floor laundry and bathrooms
- Advanced wear and stain protection carpet w/35 oz. weight and 8lb underpad