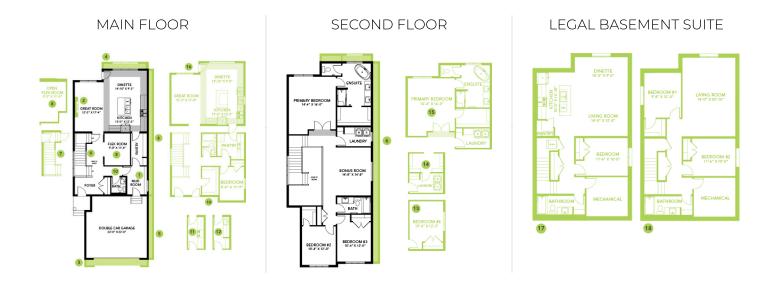

BLOCK: 5 LOT:

STAGE: 1 JOB: CBR-0-035358

6

COMMUNITY



SHOWHOME

ADDRESS

Single Family

Home

374 Canter Wynd

SHOWHOME HOURS Monday - Thursday

from 3 - 8PM

Fridays: By

Appointment

Weekend and Holidays

from 12 - 5PM

CONTACT

Doug Jensen 587.906.3467

## **Model Features**

- Samsung Appliances in stainless steel, including front load washer and dryer in white finish
- Electric 50" linear fireplace
- Smart Home package
- Flex room on main floor
- Metal spindle railing
- 9' Main floor
- Walk-through pantry
- Open to above foyer
- 3 bedrooms and bonus room
- Dual sinks in ensuite
- Tiled shower in ensuite
- Luxury vinyl plank flooring on main floor and second floor laundry and bathrooms
- Advanced wear and stain protection carpet with 35 oz weight and 8lb underpad

## Floor Plans