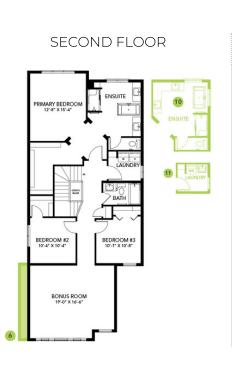

## **Callie F at 17 Cerbat Crescent**

Get Cash Back

| BED | BATH | SQ FT | HOME STYLE                 | GARAGE TYPE     |
|-----|------|-------|----------------------------|-----------------|
| 3   | 2.5  | 2432  | FRONT ATTACHED GARAGE HOME | DOUBLE ATTACHED |



CONTACT Doug Jensen 587.906.3467

## **Model Features**

- Samsung Appliances in Stainless Steel, including front load washer and dryer in white finish
- Electric 50" Linear Fireplace
- Smart Home package
- Walk Through Pantry
- Metal spindle railing
- 9' Main Floor
- 3 bedrooms + Bonus room
- 2nd sink in En suite vanity
- Tiled shower in En Suite Luxury Vinyl Plank flooring on main floor and second floor laundry and bathrooms
- Advanced wear and stain protection carpet w/35 ox weight and 8lb underpad

## **Floor Plans**