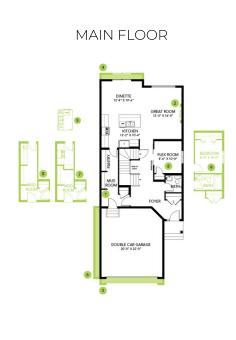

## **Callie F at 17 Cerbat Crescent**

Get Cash Back

| BED | BATH | SQ FT | HOME STYLE                 | GARAGE TYPE     |
|-----|------|-------|----------------------------|-----------------|
| 3   | 2.5  | 2432  | FRONT ATTACHED GARAGE HOME | DOUBLE ATTACHED |



CONTACT Doug Jensen 587.906.3467

## **Model Features**

- Samsung Appliances in Stainless Steel, including front load washer and dryer in white finish
- Electric 50" Linear Fireplace
- Smart Home package
- Walk Through Pantry
- Metal spindle railing
- 9' Main Floor
- 3 bedrooms + Bonus room
- 2nd sink in En suite vanity
- Tiled shower in En Suite Luxury Vinyl Plank flooring on main floor and second floor laundry and bathrooms
- Advanced wear and stain protection carpet w/35 ox weight and 8lb underpad

## **Floor Plans**