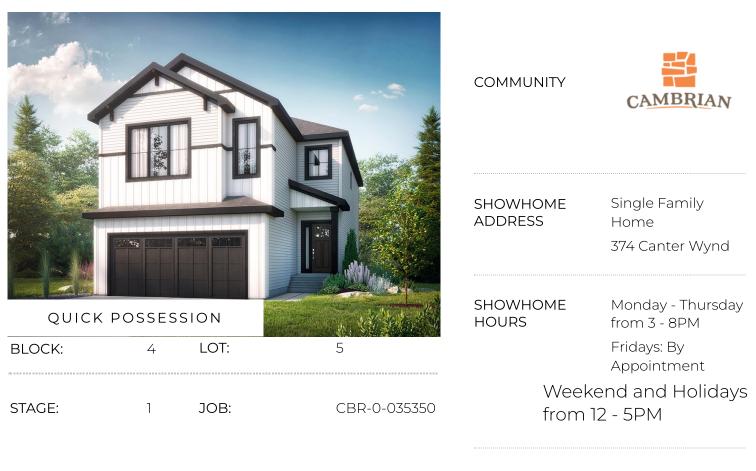

## **Callie F at 17 Cerbat Crescent**

Get Cash Back

| BED | BATH | SQ FT | HOME STYLE                 | GARAGE TYPE     |
|-----|------|-------|----------------------------|-----------------|
| 3   | 2.5  | 2432  | FRONT ATTACHED GARAGE HOME | DOUBLE ATTACHED |

CONTACT Doug Jensen 587.906.3467