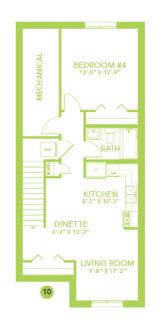

, second floor laundry and bathrooms.
- Advanced wear and stain protection carpet w/ 35 oz. weight and 8 lbs. under pad.
- Completed with 96% high efficiency furnace system, also equipped with a humidifier, and HRV (Heat Recovery Ventilator).
- Save money on electricity with advanced triple pane low E-Argon filled Energy Star rated windows and doors for high energy efficiency, and minimal outside noise.
- Weather resistant precast concrete exterior steps that require no maintenance, and the exterior walls and ceilings are vapor sealed.
- Low VOC and maintenance free quartz countertop in the main kitchen, and second floor bathrooms with undermount sinks.
- Highly efficient, energy saving LED light bulbs in all light fixtures on the ceiling.

## **Floor Plans**





## LEGAL BASEMENT SUITE