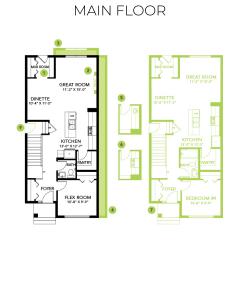

yl flooring in the main floor, second floor laundry and bathrooms.
- Advanced wear and stain protection carpet w/ 35 oz. weight and 8 lbs. under pad.
- Completed with 96% high efficiency furnace system, also equipped with a humidifier, and HRV (Heat Recovery Ventilator).
- Save money on electricity with advanced triple pane low E-Argon filled Energy Star rated windows and doors for high energy efficiency, and minimal outside noise.
- Weather resistant precast concrete exterior steps that require no maintenance, and the exterior walls and ceilings are vapor sealed.
- Low VOC and maintenance free quartz countertop in the main kitchen, and second floor bathrooms with undermount sinks.
- Highly efficient, energy saving LED light bulbs in all light fixtures on the ceiling.

## **Floor Plans**





## LEGAL BASEMENT SUITE