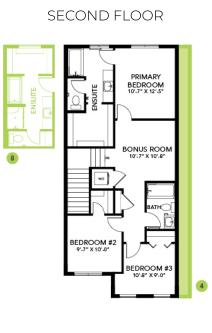

flooring in the main floor, second floor laundry and bathrooms.
- Advanced wear and stain protection carpet w/ 35 oz. weight and 8 lbs. under pad.
- Completed with 96% high efficiency furnace system, also equipped with a humidifier, and HRV (Heat Recovery Ventilator).
- Save money on electricity with advanced triple pane low E-Argon filled Energy Star rated windows and doors for high energy efficiency, and minimal outside noise.
- Weather resistant precast concrete exterior steps that require no maintenance, and the exterior walls and ceilings are vapor sealed.
- Low VOC and maintenance free quartz countertop in the main kitchen, and second floor bathrooms with undermount sinks.
- Highly efficient, energy saving LED light bulbs in all light fixtures on the ceiling.

## **Floor Plans**





## LEGAL BASEMENT SUITE