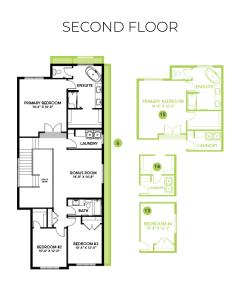

E **ADDRESS** 

Single Family Home

374 Canter Wynd

SHOWHOME **HOURS** 

Monday - Thursday

from 3 - 8PM

Fridays: By Appointment

Weekend and Holidays from 12 - 5PM

CONTACT

CBR-0-035357

Doug Jensen 587.906.3467

## **Model Features**

- Samsung Appliances in Stainless Steel, including front load washer and dryer in white finish
- Electric 50" Linear Fireplace
- Smart Home package
- Walk through pantry
- Metal spindle railing
- 9' Main Floor
- Flex room on main
- Open to above foyer
- 3 bedrooms + bonus room
- 2nd sink in En Suite vanity
- 4 piece Ensuite with tiled shower surround and free standing soaker tub
- Luxury Vinyl Plank flooring on main floor and second floor laundry and bathrooms
- Advanced wear and stain protection carpet w/35 oz weight and 8lb underpad

## Floor Plans