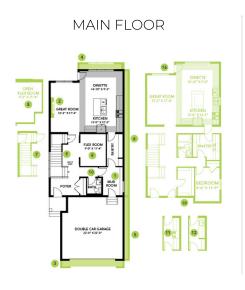

OME **ADDRESS** 

Single Family Home

374 Canter Wynd

SHOWHOME **HOURS** 

Monday - Thursday

from 3 - 8PM

Fridays: By Appointment

Weekend and Holidays from 12 - 5PM

CONTACT

CBR-0-035357

Doug Jensen 587.906.3467

## **Model Features**

- Samsung Appliances in Stainless Steel, including front load washer and dryer in white finish
- Electric 50" Linear Fireplace
- Smart Home package
- Walk through pantry
- Metal spindle railing
- 9' Main Floor
- Flex room on main
- Open to above foyer
- 3 bedrooms + bonus room
- 2nd sink in En Suite vanity
- 4 piece Ensuite with tiled shower surround and free standing soaker tub
- Luxury Vinyl Plank flooring on main floor and second floor laundry and bathrooms
- Advanced wear and stain protection carpet w/35 oz weight and 8lb underpad

## Floor Plans