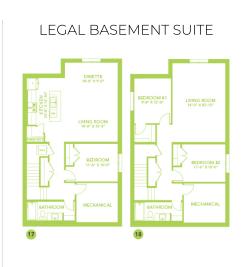

**ADDRESS** 

Single Family Home

374 Canter Wynd

SHOWHOME **HOURS** 

Monday - Thursday

from 3 - 8PM

Fridays: By Appointment

Weekend and Holidays from 12 - 5PM

CONTACT

CBR-0-035357

Doug Jensen 587.906.3467

## **Model Features**

- Samsung Appliances in Stainless Steel, including front load washer and dryer in white finish
- Electric 50" Linear Fireplace
- Smart Home package
- Walk through pantry
- Metal spindle railing
- 9' Main Floor
- Flex room on main
- Open to above foyer
- 3 bedrooms + bonus room
- 2nd sink in En Suite vanity
- 4 piece Ensuite with tiled shower surround and free standing soaker tub
- Luxury Vinyl Plank flooring on main floor and second floor laundry and bathrooms
- Advanced wear and stain protection carpet w/35 oz weight and 8lb underpad

## Floor Plans