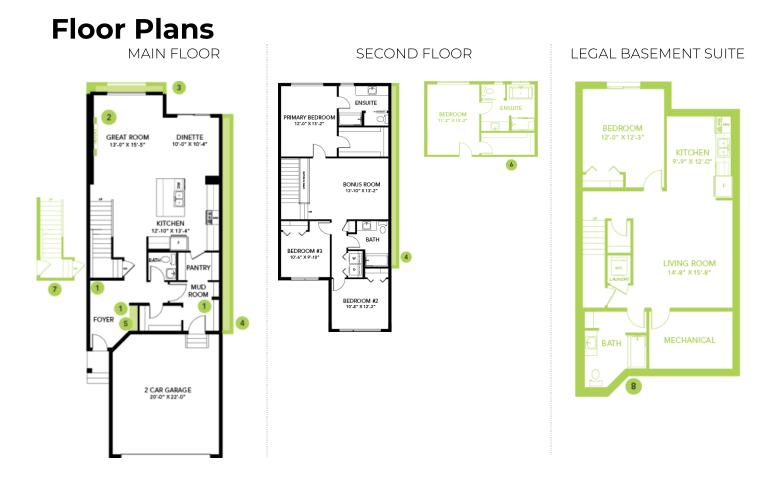

## Elena K in Cambrian at 5 Cerbat Crescent

Get Cash Back

| BED | BATH | SQ FT | HOME STYLE                 |
|-----|------|-------|----------------------------|
| 3   | 2.5  | 2260  | FRONT ATTACHED GARAGE HOME |

## **Model Features**

- Samsung kitchen appliances in stainless steel; Front load washer and dryer in white
- Electric 50" linear fireplace in the great room
- Smart Home package
- Walk-through pantry
- Metal spindle railing
- Spacious 9' Main floor
- Side entry perfect for a future basement suite
- 9' Basement
- Primary ensuite features dual sinks in the vanity and a tiled shower
- 3 bedrooms + bonus room
- Luxury Vinyl Plank flooring on the main floor, second floor laundry, and bathrooms
- Advanced wear and stain protection carpet w/35oz. weight and 8lb underpad