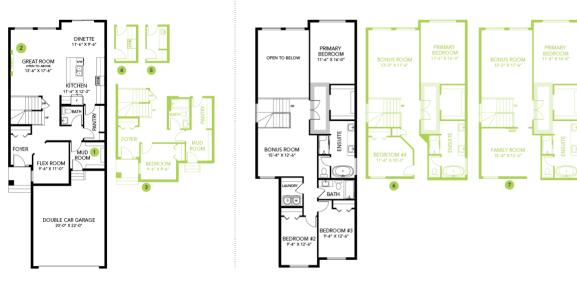

th bottom pull out freezer and ice machine, a 5 burner range, an OTR microwave and a built-in dishwasher.
- The laundry is high efficiency front load washer and dryer in white.
- 50" Linear Ortech LED electric fireplace.
- 3 bedrooms on the second level, and a large central bonus room.
- 5-Piece Primary ensuite bath features a stunning tiled shower and dual vanity.
- Energy efficient features include triple pane, Low-E, argon gas filled, Energy Star rated windows, heat recovery ventilator, 96.5% efficient and direct vented furnace.
- Quartz counters in the Kitchen and all Bathrooms.
- Luxury Vinyl Plank flooring throughout the main floor and all "wet" areas
- Stain Proof Carpeting by Mohawk.
- Over \$46K in included designer options.

## **Floor Plans**

#### MAIN FLOOR

### SECOND FLOOR