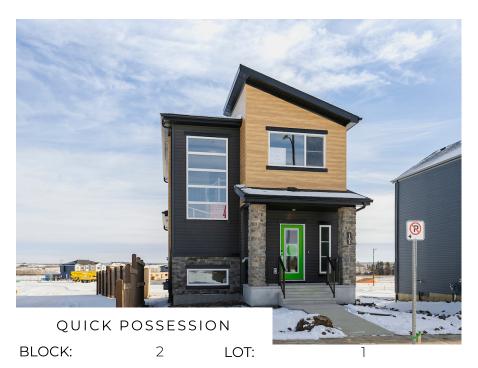

## Sasha K at 103 Canter Wynd

Free Garage!

STAGE:

BED BATH SQ FT HOME STYLE GARAGE TYPE

3 2.5 1564 LANED HOME REAR DETACHED

JOB:

COMMUNITY

SHOWHOME ADDRESS Single Family

CBR-0-035341

- This stunning home is on an oversized lot and includes a FREE GARAGE!
- The open concept 9' main floor has a stunning corner kitchen with a nice sized window over the sink, and a walk-in pantry.
- You will love the over-sized mudroom which has plenty of storage and a built-in bench with hooks.
- You will find Spindle railing on the main floor and second floor.
- This home features extra windows to allow for lots of natural light.
- All Bedrock homes include a complete appliance package that includes: Stainless Steel kitchen appliances including a 28 cu. Ft. French door fridge with bottom pull out freezer and ice machine, a 5 burner range, an OTR microwave and a built-in dishwasher.
- The laundry is high efficiency front load washer and dryer in white.
- 50" Linear Ortech LED electric fireplace.
- 3 bedrooms and a central bonus room can be found on the second level.
- The primary ensuite features a vanity with dual sinks, and a tiled shower.
- Energy efficient features include triple pane, Low-E, argon gas filled, Energy Star rated windows, heat recovery ventilator, 96.5% efficient and direct vented furnace.
- Quartz counters in the kitchen and all bathrooms.
- Luxury Vinyl Plank flooring throughout the main floor and all "wet" areas.
- Stain Proof carpeting by Mohawk.
- Over \$95K in included designer options.