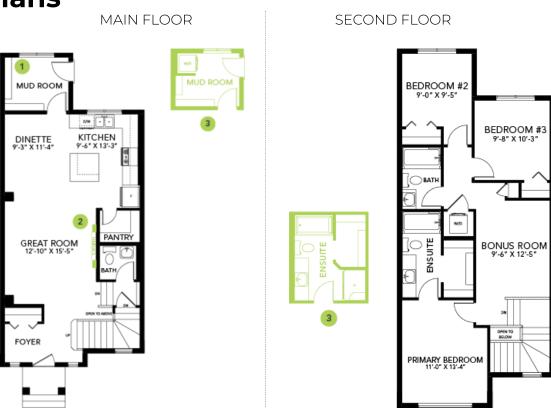

## **Floor Plans**

CBR-0-035341

- This stunning home is on an oversized lot and includes a FREE GARAGE!
- The open concept 9' main floor has a stunning corner kitchen with a nice sized window over the sink, and a walk-in pantry.
- You will love the over-sized mudroom which has plenty of storage and a built-in bench with hooks.
- You will find Spindle railing on the main floor and second floor.
- This home features extra windows to allow for lots of natural light.
- All Bedrock homes include a complete appliance package that includes: Stainless Steel kitchen appliances including a 28 cu. Ft. French door fridge with bottom pull out freezer and ice machine, a 5 burner range, an OTR microwave and a built-in dishwasher.
- The laundry is high efficiency front load washer and dryer in white.
- 50" Linear Ortech LED electric fireplace.
- 3 bedrooms and a central bonus room can be found on the second level.
- The primary ensuite features a vanity with dual sinks, and a tiled shower.
- Energy efficient features include triple pane, Low-E, argon gas filled, Energy Star rated windows, heat recovery ventilator, 96.5% efficient and direct vented furnace.
- Quartz counters in the kitchen and all bathrooms.
- Luxury Vinyl Plank flooring throughout the main floor and all "wet" areas.
- Stain Proof carpeting by Mohawk.
- Over \$95K in included designer options.