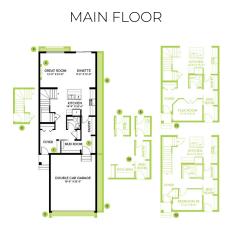

## Stella K at 306 Canter Wynd

BED BATH SQ FT HOME STYLE GARAGE TYPE

3 2.5 2203 FRONT ATTACHED GARAGE HOME DOUBLE ATTACHED



COMMUNITY



SHOWHOME ADDRESS Single Family

Home

374 Canter Wynd

SHOWHOME HOURS Monday - Thursday

from 3 - 8PM

Fridays: By Appointment

Weekend and Holidays

from 12 - 5PM

CONTACT

Doug Jensen 587.906.3467

## **Model Features**

- Splatter Texture Ceilings
- Barn Doors on Walk-in Closet
- Electric Fireplace
- Modern Elevation
- Spindle Railings main and second oor
- Tiled shower
- 3 Bedroom
- Open to Below Concept
- 5 bathrooms
- Upgraded Appliances including front load washer and dryer
- Extra windows in the open to below
- Echo 10 Smart Home
- Staggered Backsplash

## Floor Plans





## LEGAL BASEMENT SUITE