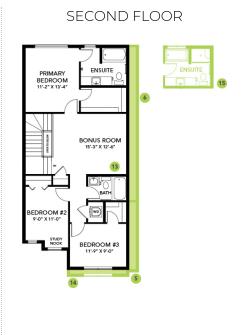

## Stella K at 306 Canter Wynd

BED BATH SQ FT HOME STYLE GARAGE TYPE

3 2.5 2203 FRONT ATTACHED GARAGE HOME DOUBLE ATTACHED



COMMUNITY



SHOWHOME ADDRESS Single Family

Home

374 Canter Wynd

SHOWHOME HOURS Monday - Thursday

from 3 - 8PM

Fridays: By Appointment

Weekend and Holidays

from 12 - 5PM

CONTACT

Doug Jensen 587.906.3467

## **Model Features**

- Splatter Texture Ceilings
- Barn Doors on Walk-in Closet
- Electric Fireplace
- Modern Elevation
- Spindle Railings main and second oor
- Tiled shower
- 3 Bedroom
- Open to Below Concept
- 5 bathrooms
- Upgraded Appliances including front load washer and dryer
- Extra windows in the open to below
- Echo 10 Smart Home
- Staggered Backsplash

## Floor Plans





## LEGAL BASEMENT SUITE