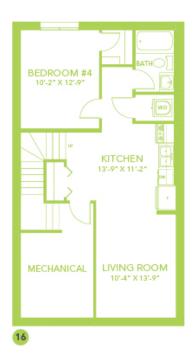

## Stella K at 306 Canter Wynd

BED BATH SQ FT HOME STYLE GARAGE TYPE

3 2.5 2203 FRONT ATTACHED GARAGE HOME DOUBLE ATTACHED



COMMUNITY



SHOWHOME ADDRESS Single Family

Home

374 Canter Wynd

SHOWHOME HOURS Monday - Thursday

from 3 - 8PM

Fridays: By Appointment

Weekend and Holidays

from 12 - 5PM

CONTACT

Doug Jensen 587.906.3467

## **Model Features**

- Splatter Texture Ceilings
- Barn Doors on Walk-in Closet
- Electric Fireplace
- Modern Elevation
- Spindle Railings main and second oor
- Tiled shower
- 3 Bedroom
- Open to Below Concept
- 5 bathrooms
- Upgraded Appliances including front load washer and dryer
- Extra windows in the open to below
- Echo 10 Smart Home
- Staggered Backsplash

## Floor Plans





## LEGAL BASEMENT SUITE