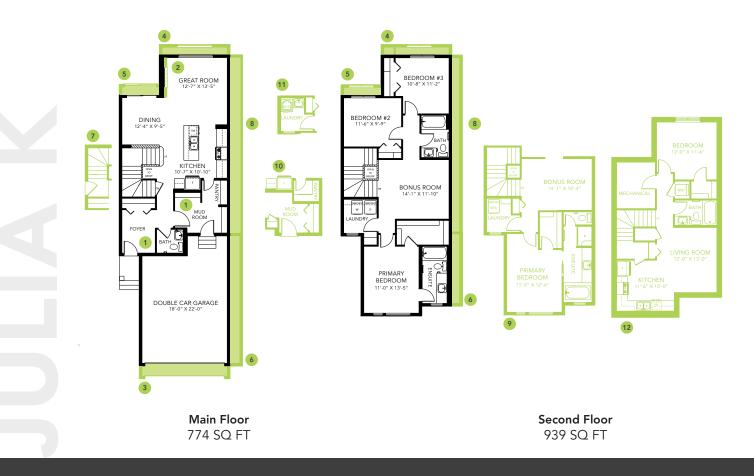

### DETAILS

- Located in the beautiful, growing community of Liberty Landing. Walking trails, green spaces and a playground creates a perfect environment for any family. Close to grocery stores, shopping centers, farmers markets and so much more.
- Living in Liberty Landing, your yearly property taxes are lower than other communities. Over your 25 year mortgage, you will be saving over \$30 000 just by living in this amenity focused community!
- The Julia is a stunning, open concept floorplan with abundant storage space.
- Enter the spacious mudroom with a convenient built-in bench and coat hooks and storage for extra jackets, and continue throught the convenient walk through pantry to the kitchen.
- The designer kitchen features an oversized island with full eating bar, plenty of quartz countertops, ceiling height cabinets, pots and pans drawers and luxury vinyl plank flooring, all in a modern light grey and white color palette.

- Patio doors off the dinette and large triple pane windows throughout, flood the home with natural light.
- Upstairs a spacious bonus room separates the primary suite from the secondary bedrooms.
- Generous bedrooms with good sized closets, and a full sized laundry room with linen storage make this the perfect floorplan for busy families.
- The primary suite is complete with a huge walk-in closet, and a full sized ensuite with a large vanity, quartz countertops, and a stand-up shower.
- Included with the home is a Brilliant Smart Home System, to easily manage all of your smart home features from one app, plus a full six piece appliance package.
- The 24' long garage is the perfect spot to park full length SUV's, trucks, or give you some extra storage space.