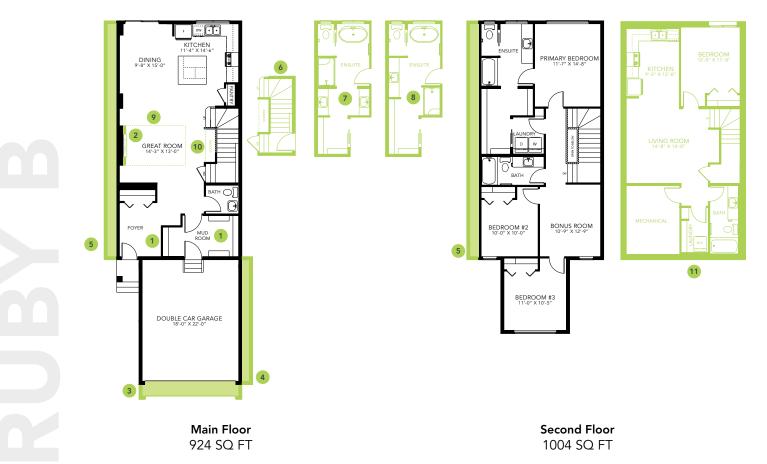

### DETAILS

- Located in the beautiful growing community of Liberty Landing. Walking trails, green spaces and a playground create the perfect environment for any family. Close to grocery stores, shopping centers, farmers markets and so much more.
- Living in Liberty Landing your yearly property taxes are lower than other communities. Over your 25 year mortgage you will be saving over \$30 000 just by living in this amenity-focused community.
- The Ruby is an open concept floorplan with a great room that flows seamlessly into the dinette and kitchen areas, perfect for hosting friends and family.
- The corner kitchen at the rear of the home overlooks the backyard, and features a massive quartz island that is every chef's dream.
- With ceiling height cabinets, pots and pans drawers and additional cabinet space on two sides of the island, you will have plenty of space for groceries, dishes, and all of your favorite kitchen gadgets.

- Relax in the inviting central great room around the cozy linear fireplace.
- Upstairs the spacious master retreat overlooks the backyardand boasts a full sized ensuite including two sinks undermounted in the quartz vanity, private water closet and full sized shower, plus a massive walk in closet that connects to to the laundry room.
- Two more generous bedrooms, main bathoom and a loft style bonus area complete the second floor.
- Storage is never a problem in the Ruby, with a spacious closet at the front entry, massive mudroom off the garage entrance, pantry space, linen storage, and oversized vanities.
- Added garage length and 8' overhead door creates the perfect space for parking full sized trucks and SUV's, creating a workshop, or storing outdoor equipment.
- Each Bedrock Home includes a six piece appliance package, Brilliant Smart Home System, and of course full Alberta New Home Warranty coverage.