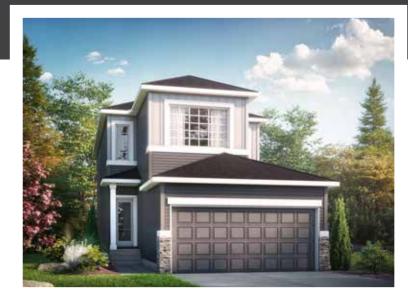

## RUBY B

1928 SQ FT 34 Linden Place

#### LIBERTY LANDING SHOWHOME

2 Legacy Road, Red Deer 403.814.1005 libertylanding@bedrockhomes.ca

Job # LBY-0-035172 Lot 6, Block 11, Plan 212-2878

### DETAILS

- Located in the beautiful growing community of Liberty Landing. Walking trails, green spaces and a playground create the perfect environment for any family. Close to grocery stores, shopping centers, farmers markets and so much more.
- Living in Liberty Landing your yearly property taxes are lower than other communities. Over your 25 year mortgage you will be saving over \$30 000 just by living in this amenity-focused community.
- The Ruby is an open concept floorplan with a great room that flows seamlessly into the dinette and kitchen areas, perfect for hosting friends and family.
- The corner kitchen at the rear of the home overlooks the backyard, and features a massive quartz island that is every chef's dream.
- With ceiling height cabinets, pots and pans drawers and additional cabinet space on two sides of the island, you will have plenty of space for groceries, dishes, and all of your favorite kitchen gadgets.