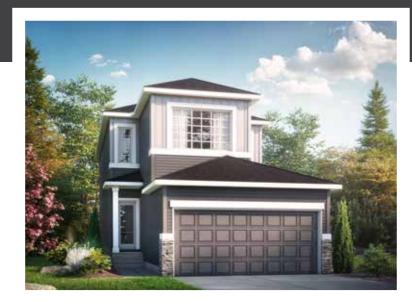

# RUBY B

1928 SQ FT 34 Linden Place

#### LIBERTY LANDING SHOWHOME

2 Legacy Road, Red Deer 403.814.1005 libertylanding@bedrockhomes.ca

Job # LBY-0-035172 Lot 6, Block 11, Plan 212-2878

### DETAILS

- Located in the beautiful growing community of Liberty Landing. Walking trails, green spaces and a playground create the perfect environment for any family. Close to grocery stores, shopping centers, farmers markets and so much more.
- Living in Liberty Landing your yearly property taxes are lower than other communities. Over your 25 year mortgage you will be saving over \$30 000 just by living in this amenity-focused community.
- The Ruby is an open concept floorplan with a great room that flows seamlessly into the dinette and kitchen areas, perfect for hosting friends and family.
- The corner kitchen at the rear of the home overlooks the backyard, and features a massive quartz island that is every chef's dream.
- With ceiling height cabinets, pots and pans drawers and additional cabinet space on two sides of the island, you will have plenty of space for groceries, dishes, and all of your favorite kitchen gadgets.