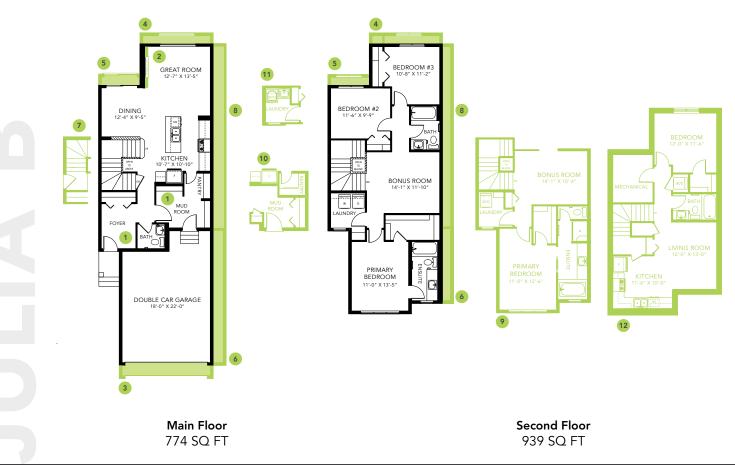

#### DETAILS

- Located in the beautiful, growing community of Liberty Landing. Walking trails, green spaces and a playground creates a perfect environment for any family. Close to grocery stores, shopping centers, farmers markets and so much more.
- Living in Liberty Landing, your yearly property taxes are lower than other communities. Over your 25 year mortgage, you will be saving over \$30 000 just by living in this amenity focused community!
- The Julia is a stunning, open concept floorplan with abundant storage space.
- Enter the spacious mudroom with a convenient built-in bench and coat hooks along with additional storage for extra jackets, and continue throught the convenient walk through pantry to the kitchen.
- The designer kitchen features an oversized island with full eating bar, plenty of quartz countertops, ceiling height cabinets, pots and pans drawers and luxury vinyl plank flooring, all in a modern warm grey and white color palette.

- Patio doors off the dinette and large triple pane windows throughout, flood the home with natural light.
- Upstairs a spacious bonus room separates the primary suite from the secondary bedrooms.
- Generous bedrooms with good sized closets, and a full sized laundry room with linen storage make this the perfect floorplan for busy families.
- The primary suite is complete with a huge walk-in closet, and a full sized ensuite with a large vanity, quartz countertops, and a stand-up shower.
- Included with the home is a Brilliant Smart Home System, to easily manage all of your smart home features from one app, plus a full six piece appliance package.
- The 24' long garage is the perfect spot to park full length SUV's, trucks, or give you some extra storage space.