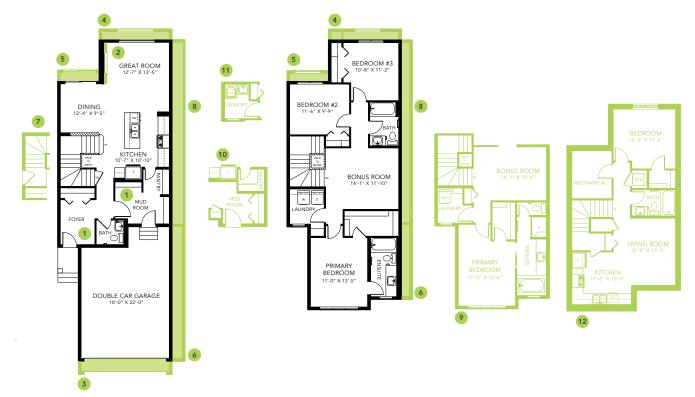

### LIBERTY LANDING SHOWHOME

2 Legacy Road, Red Deer 403.814.1005 libertylanding@bedrockhomes.ca

Job # LBY-0-035170 Lot 4, Block 11, Plan 212-2878

Main Floor 774 SQ FT Second Floor 939 SQ FT