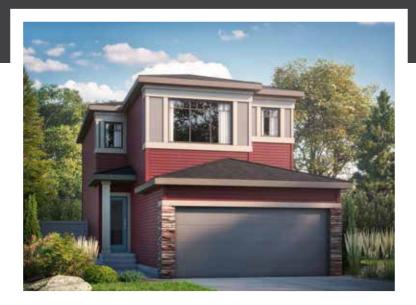

## **JULIA P**

1713 SQ FT 30 Linden Place

#### LIBERTY LANDING SHOWHOME

2 Legacy Road, Red Deer 403.814.1005 libertylanding@bedrockhomes.ca

Job # LBY-0-035170 Lot 4, Block 11, Plan 212-2878

### **DETAILS**

- Located in the beautiful, growing community of Liberty Landing. Walking trails, green spaces and a playground creates a perfect environment for any family. Close to grocery stores, shopping centers, farmers markets and so much more.
- Living in Liberty Landing, your yearly property taxes are lower than other communities. Over your 25 year mortgage, you will be saving over \$30 000 just by living in this amenity focused community!
- The Julia is a stunning, open concept floorplan with abundant storage space.
- Enter the spacious mudroom with a convenient built-in bench and coat hooks along with additional storage for extra jackets, and continue throught the convenient walk through pantry to the kitchen.
- The designer kitchen features an oversized island with full eating bar, plenty of quartz countertops, ceiling height cabinets, pots and pans drawers and luxury vinyl plank flooring, all in a modern warm grey and white color palette.

- Patio doors off the dinette and large triple pane windows throughout, flood the home with natural light.
- Upstairs a spacious bonus room separates the primary suite from the secondary bedrooms.
- Generous bedrooms with good sized closets, and a full sized laundry room with linen storage make this the perfect floorplan for busy families.
- The primary suite is complete with a huge walk-in closet, and a full sized ensuite with a quartz vanity and plenty of storage.
- Included with the home is a Brilliant Smart Home System, to easily manage all of your smart home features from one app, plus a full six piece appliance package.
- The 24' long garage is the perfect spot to park full length SUV's, trucks, or give you some extra storage space.