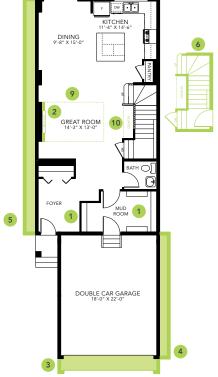

### **DETAILS**

- Located in the beautiful growing community of Liberty Landing. Walking trails, green spaces and a playground create the perfect environment for any family. Close to grocery stores, shopping centers, farmers markets and so much more.
- Living in Liberty Landing your yearly property taxes are lower than other communities. Over your 25 year mortgage you will be saving over \$30 000 just by living in this amenity-focused community.
- The Ruby is an open concept floorplan with a great room that flows seamlessly into the dinette and kitchen areas, perfect for hosting friends and family.
- The corner kitchen at the rear of the home overlooks the backyard, and features a massive quartz island that is every chef's dream.
- With ceiling height cabinets, pots and pans drawers and additional cabinet space on two sides of the island, you will have plenty of space for groceries, dishes, and all of your favorite kitchen gadgets.

- Relax in the inviting central great room around the cozy linear fireplace.
- Upstairs the spacious master retreat overlooks the backyardand and boasts a full sized ensuite including two sinks undermounted in the quartz vanity, private water closet and full sized, tiled shower, plus a massive walk in closet that connects to to the laundry room.
- Two more generous bedrooms, main bathoom and a loft style bonus area complete the second floor.
- Storage is never a problem in the Ruby, with a spacious closet at the front entry, massive mudroom off the garage entrance, pantry space, linen storage, and oversized vanities.
- Added garage length and 8' overhead door creates the perfect space for parking full sized trucks and SUV's, creating a workshop, or storing outdoor equipment.
- Each Bedrock Home includes a six piece appliance package, Brilliant Smart Home System, and of course full Alberta New Home Warranty coverage.