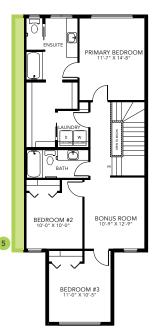

- Relax in the inviting central great room around the cozy linear fireplace.
- Upstairs the spacious master retreat overlooks the backyardand and boasts a full sized ensuite including two sinks undermounted in the quartz vanity, private water closet and full sized, tiled shower, plus a massive walk in closet that connects to to the laundry room.
- Two more generous bedrooms, main bathoom and a loft style bonus area complete the second floor.
- Storage is never a problem in the Ruby, with a spacious closet at the front entry, massive mudroom off the garage entrance, pantry space, linen storage, and oversized vanities.
- Added garage length and 8' overhead door creates the perfect space for parking full sized trucks and SUV's, creating a workshop, or storing outdoor equipment.
- Each Bedrock Home includes a six piece appliance package, Brilliant Smart Home System, and of course full Alberta New Home Warranty coverage.