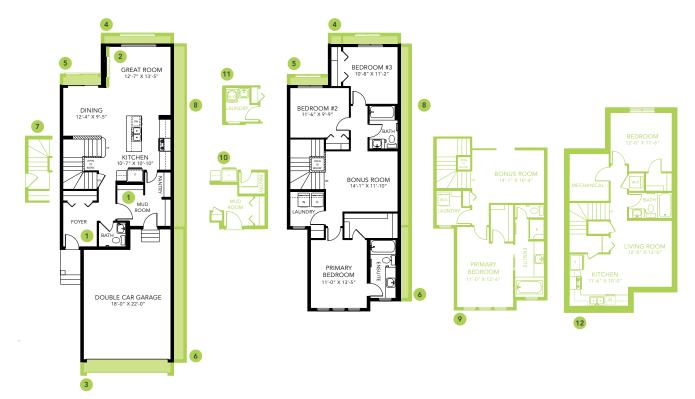

### **DETAILS**

- Located in the beautiful, growing community of Liberty Landing. Walking trails, green spaces and a playground creates a perfect environment for any family. Close to grocery stores, shopping centers, farmers markets and so much more.
- Living in Liberty Landing, your yearly property taxes are lower than other communities. Over your 25 year mortgage, you will be saving over \$30 000 just by living in this amenity focused community!
- The Julia is a stunning, open concept floorplan with abundant storage space.
- Enter the spacious mudroom with a convenient built-in bench and coat hooks along with additional storage for extra jackets, and continue throught the convenient walk through pantry to the kitchen.
- The designer kitchen features an oversized island with full eating bar, plenty of quartz countertops, ceiling height cabinets, pots and pans drawers and luxury vinyl plank flooring, all in a modern warm grey and white color palette.

- Patio doors off the dinette and large triple pane windows throughout, flood the home with natural light.
- Upstairs a spacious bonus room separates the primary suite from the secondary bedrooms.
- Generous bedrooms with good sized closets, and a full sized laundry room with linen storage make this the perfect floorplan for busy families.
- The primary suite is complete with a huge walk-in closet, and a full sized ensuite with a quartz vanity and plenty of storage.
- Included with the home is a Brilliant Smart Home System, to easily manage all of your smart home features from one app, plus a full six piece appliance package.
- The 24' long garage is the perfect spot to park full length SUV's, trucks, or give you some extra storage space.

### LIBERTY LANDING SHOWHOME

2 Legacy Road, Red Deer 403.814.1005 libertylanding@bedrockhomes.ca

Job # LBY-0-035168 Lot 2, Block 11, Plan 212-2878

Main Floor 774 SQ FT Second Floor 939 SQ FT