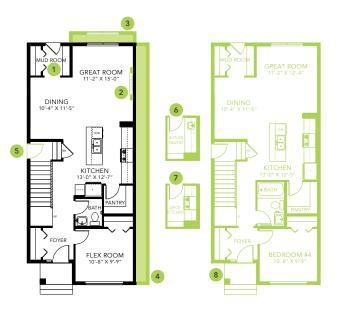

## **DETAILS**

- Located in the beautiful growing community of Liberty Landing. Walking trails, green spaces and a play ground creates a perfect environment for any family. Close to grocery stores, shopping centers, farmers markets and so much more.
- Living in Liberty Landing your yearly property taxes are lower than other communities. Over your 25 year mortgage, you will be saving at least \$32 750 just by living in this amenity-focused community!
- The Athena is a functional laned home. Large front foyer and rear mudroom allwing loads of storage and comfort no matter how you enter the home.
- This home has a great designer kitchen with ceiling height cabinets, pots and pan drawers, and a large island with flush eating bar. Fall in love with the stunning grey quartz countertops, white backsplash, and neutral grey cabinets.
- Main floor flex room is a great multifunctional space with a large window letting in loads of natural light.

### LIBERTY LANDING SHOWHOME

2 Legacy Road, Red Deer 403.814.1005 libertylanding@bedrockhomes.ca

Job # LBY-0-035146 Lot 128, Block 6, Plan 212-2878

M AN WHAT

Main Floor 857 SQ FT Second Floor 803 SQ FT