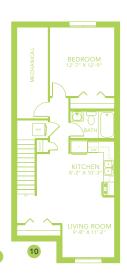

# ATHENA B

1660 SQ FT 41 Lake Street

### LIBERTY LANDING SHOWHOME

2 Legacy Road, Red Deer 403.814.1005 libertylanding@bedrockhomes.ca

Job # LBY-0-035146 Lot 128, Block 6, Plan 212-2878

M AN WHAT

Main Floor 857 SQ FT Second Floor 803 SQ FT