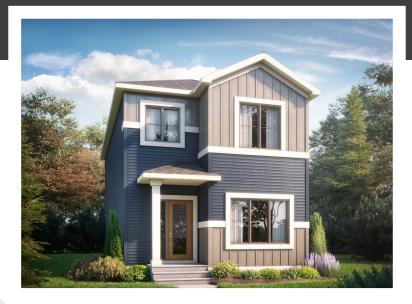

## ATHENA B

1660 SQ FT 41 Lake Street

#### LIBERTY LANDING SHOWHOME

2 Legacy Road, Red Deer 403.814.1005 libertylanding@bedrockhomes.ca

Job # LBY-0-035146 Lot 128, Block 6, Plan 212-2878

## **DETAILS**

- Located in the beautiful growing community of Liberty Landing. Walking trails, green spaces and a play ground creates a perfect environment for any family. Close to grocery stores, shopping centers, farmers markets and so much more.
- Living in Liberty Landing your yearly property taxes are lower than other communities. Over your 25 year mortgage, you will be saving at least \$32 750 just by living in this amenity-focused community!
- The Athena is a functional laned home. Large front foyer and rear mudroom allwing loads of storage and comfort no matter how you enter the home.
- This home has a great designer kitchen with ceiling height cabinets, pots and pan drawers, and a large island with flush eating bar. Fall in love with the stunning grey quartz countertops, white backsplash, and neutral grey cabinets.
- Main floor flex room is a great multifunctional space with a large window letting in loads of natural light.