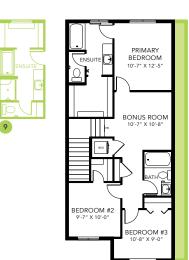

- Good sized primary bedroom at the back of the home with a large walk in closet. Enjoy the lovely ensuite with quartz countertops, tiled shower and private water closet.
- Central bonus room between primary suite and secondary bedrooms gives added privacy.
- Secondary bedrooms are located at the front of the home with big windows and ample closet space.
- Convenient second floor laundry for the busy household.

### LIBERTY LANDING SHOWHOME

2 Legacy Road, Red Deer 403.814.1005 libertylanding@bedrockhomes.ca

Job # LBY-0-035146 Lot 128, Block 6, Plan 212-2878

M AN WHAT

Main Floor 857 SQ FT Second Floor 803 SQ FT