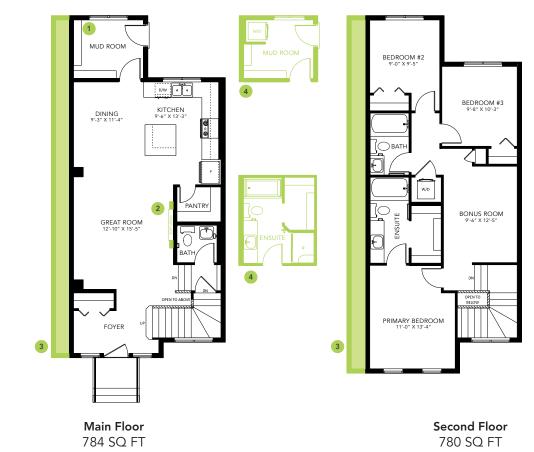

### DETAILS

- Located in the beautiful growing community of Liberty Landing. With walking trails, green spaces, and a play ground creates a perfect environment for any family. Close to grocery stores, shopping centers, farmers markets and so much more.
- Living in Liberty Landing your yearly property taxes are lower than other communities. Over your 25 year mortgage, you will be saving at least \$32,750 just by living in this amenity-focused community!
- The Sasha is beautiful, open concept laned home. Large front foyer and rear mudroom allowing loads of storage and comfort no matter how you enter the home.
- This home has a great designer kitchen, with ceiling height cabinets, a pots & pan drawer, and a huge island with an eating bar. Fall in love with the stunning grey quartz countertops, white backsplash and sleek grey cabinets.

- Lovely open to below staircase.
- Good sized primary bedroom at the front of the home. Enjoy the lovely ensuite with dual undermounted sinks and quartz countertops. Along with a large walk in closet off the ensuite.
- Central bonus room between primary suite and secondary bedrooms gives added privacy.
- Secondary bedrooms are located at the back of the home with big windows, one of the bedrooms has a walk in closet as well.
- Laundry is on the second floor making everyone's lives easier.