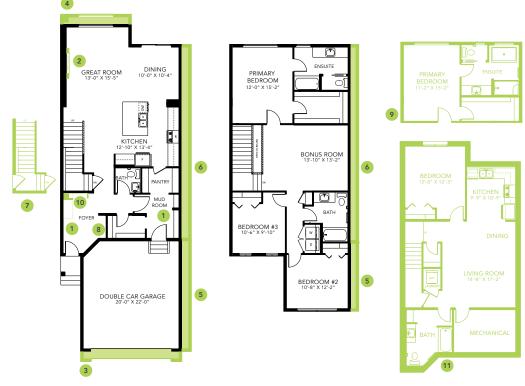

### LIBERTY LANDING SHOWHOME

2 Legacy Road, Red Deer 403.814.1005 libertylanding@bedrockhomes.ca

indertylanding@bedrockholiles.c

Job # LBY-0-034726 Lot 13, Block 10, Plan 202-003

Main Floor 1011 SQ FT

Second Floor 1077 SQ FT