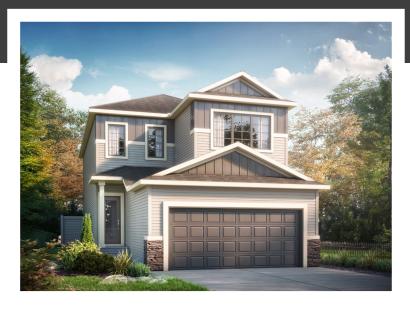

## **ELENA B**

2088 SQ FT 65 Memorial Parkway

### **DETAILS**

- Located in the beautiful growing community of Liberty Landing. Walking trails, green spaces and a playground just outside the door creates a perfect environment for any family. Close to grocery stores, shopping centers, farmers markets and so much more.
- Living in Liberty Landing your yearly property taxes are lower than other communities. Over your 25 year mortgage, you will be saving over \$30 000 just by living in this amenity-focused community!
- The Elena is a beautiful, open concept home perfect for entertaining, and situated on a corner lot. Additional windows in the great room, stairwell and primary suite flood the home with natural light and greenspace views.
- The home has a spacious designer kitchen with ceiling height cabinets, upgraded quartz countertops and a massive island complete with eating bar. Fall in love with the bold navy cabinets, light grey backsplash and bright white quartz.

- Built in fireplace, modern stair railing and splatter texture ceilings compliment the kitchen selections for a chic, stylish home.
- Upstairs boasts a spacious central bonus room, two large secondary bedrooms, second floor laundry, and a spa-like primary retreat.
- You'll love the primary suite's huge walk in closet and private ensuite featuring dual sinks undermounted in quartz countertops, a full sized stand up shower with tiled walls and private water closet.
- The basement is ready for your unique design ideas with a separate side entry and 9' basement foundation. Rental suite, extra bedrooms, or a spacious rec room - the possibilites are endless.
- The 24' long garage with an 8' overhead door is the perfect place to park your truck or work on projects.
- As if this wasn't enough, this home also includes 6 appliances, and our Brilliant Smart Home System